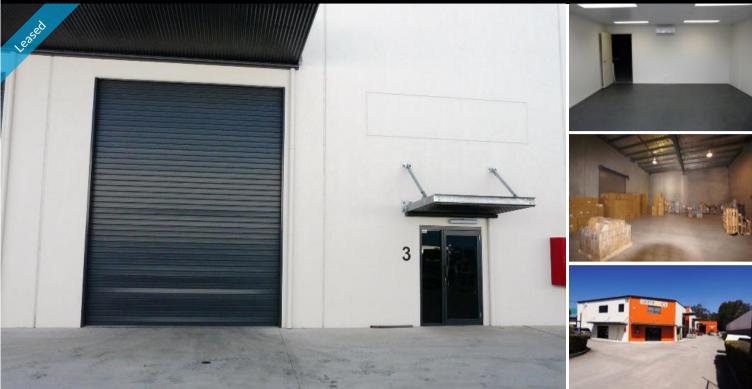

## LAWNTON Unit 3/ 12 Paisley Drive LAWNTON 500M2 MODERN INDUSTRIAL/ WAREHOUSE EXCLUSIVE AGENCY

- 500m2 total includes 60m2 air-conditioned office
- 4 Allocated Carparks included
- Full height roller doors
- 20 radial kilometres to Brisbane CBD
- Serviced by three major arterial roads
- Moreton Bay Regional council is the second fastest growing area in Australia
- Strategic Northside location