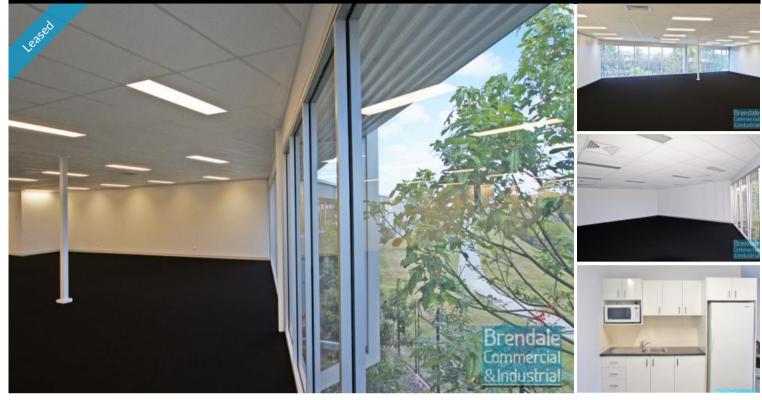

#### BRENDALE Suite 8/36 Leonard Crescent OFFICE WITH BUSHLAND OUTLOOK

- Bushland outlook in the middle of Brendale
- 224m2 modern office suite
- Large windows out to bushland setting
- Lovely outlook in great industrial location
- Secure swipe card access
- Ducted air conditioning
- Windows provide natural light
- 8 undercover secure allocated parking spaces
- 9 mintue cycle or 15 mintue walk to Strathpine station
- 20 radial kilometres to Brisbane CBD
- Serviced by three major arterial roads
- Moreton Bay Regional council is the second fastest growing area in Australia
- Strategic Northside location