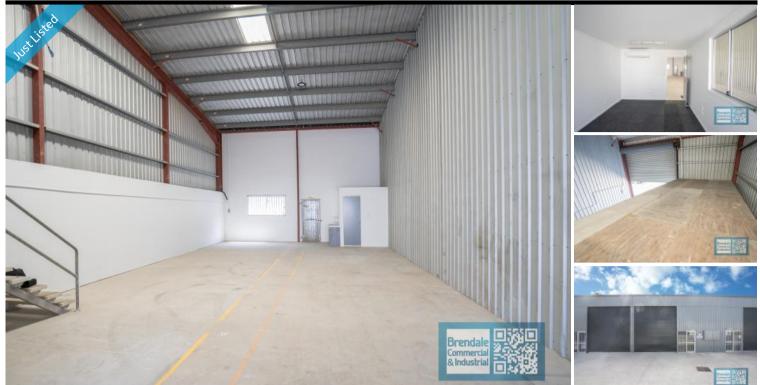

## LAWNTON 160M2 INDUSTRIAL WAREHOUSE WITH OFFICE **EXCLUSIVE AGENCY**

- 160m2 total space
- Small office fitout
- Private amenities (inside tenancy)
- Semi-trailer access
- Roller door access
- High bay lighting
- Natural light in warehouse
- Good internal racking height
- 3 phase power
- Light industry zoning
- Pole sign in complex
- Moreton Bay Regional council is the second fastest growing area in Australia

## Lease

Floor Area Suburb Property ID **\$24,000** PA + Outs + GST 160 Lawnton

2028

AGENT DETAILS

STAN TOPP **C** 0416 114 215

stan@brendalecommercial.com.au