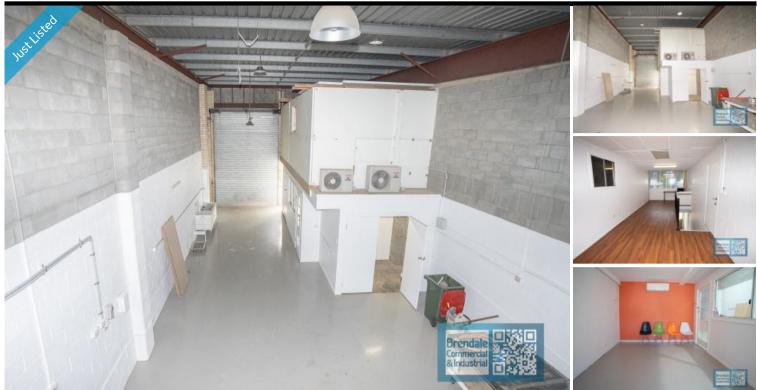

## LAWNTON 255M2 INDUSTRIAL UNIT WITH OFFICE EXCLUSIVE AGENCY

- 255m2 Industrial unit

- Classic industrial or storage unit
- Ideal small workshop or warehouse
- Unit faces street
- Vacant and ready to occupy
- 45m2 office space
- 160m2 warehouse space
- 50m2 mezzanine space
- Well maintained tenancy
- Good internal racking height
- Natural light in warehouse
- Personnel entry door
- Container height roller door
- 3 phase power
- Roller door access
- Front and 2 rear roller door access
- Private amenities (including shower)
- Light industry zoning
- Dual driveway access
- Fully fenced site
- Excellent truck access
- Drive through building access
- Easy parking in complex
- Good signage opportunities
- Strategic Northside location
- Good access to Airport Precinct, Sunshine Coast & Gold Coast via Bruce Hwy & Gateway Motorway