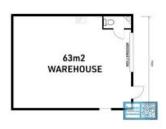

## **BRENDALE**66M2 AIRCONDITIONED WAREHOUSE

- 66m2 industrial unit
- Classic industrial or storage unit
- Ideal small workshop or warehouse
- $\hbox{-} \ {\sf Freshly} \ {\sf painted} \ {\sf ready} \ {\sf to} \ {\sf occupy} \\$
- One tonne SWL monorail for beam trolley and chain hoist
- 66m2 fully air-conditioned warehousing space
- Tilt panel construction
- Electric roller door (3m wide x 2.8m high)
- Private amenities (inside tenancy)
- Light industry zoning
- Three-phase power
- Dual driveway access
- Excellent truck access
- 1 car parking space
- Allocated parking
- Strategic Northside location

## Lease

\$15,750 PA + Outs + GST a 66

Floor Area 66
Suburb Brendale
Property ID 2026