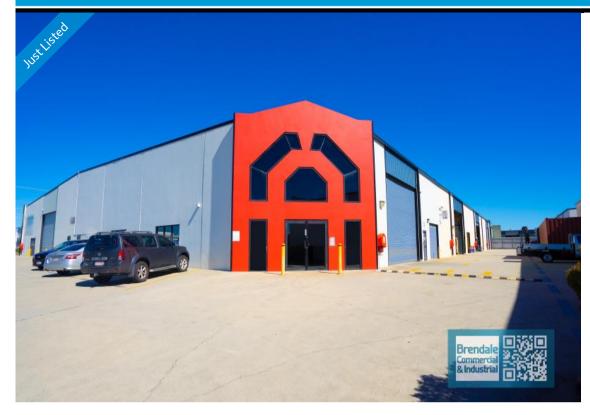

## **BRENDALE**66M2 AIRCONDITIONED WAREHOUSE

- 66m2 industrial unit
- Classic industrial or storage unit
- Ideal small workshop or warehouse
- $\hbox{-} \ {\sf Freshly} \ {\sf painted} \ {\sf ready} \ {\sf to} \ {\sf occupy} \\$
- One tonne SWL monorail for beam trolley and chain hoist
- 66m2 fully air-conditioned warehousing space
- Tilt panel construction
- Electric roller door (3m wide x 2.8m high)
- Private amenities (inside tenancy)
- Light industry zoning
- Three-phase power
- Dual driveway access
- Excellent truck access
- 1 car parking space
- Allocated parking
- Strategic Northside location