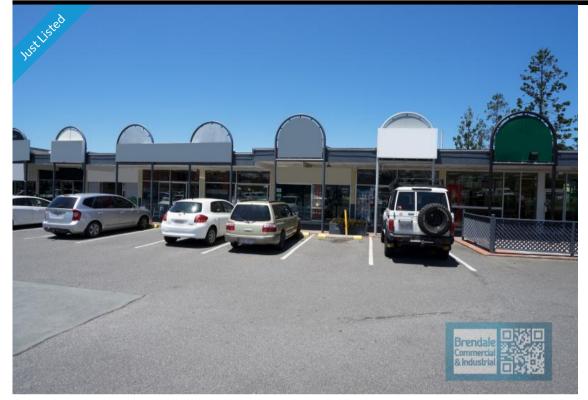

### STRATHPINE SHOP 13/445-451 Gympie Rd 56M2 RETAIL, OFFICE, MEDICAL SPACE

- 56m2 retail, office or medical space
- Good exposure to main road
- Complex has access from main road
- Glass display shop front
- Rear goods access
- Ideal fast food or café
- Price includes outgoings
- Good signage opportunities
- Pole sign in complex
- Signage to main road
- Good foot traffic
- Dual driveway access
- Complex on a corner Site
- Located in busy complex
- Ample onsite parking
- Easy parking in complex
- Strategic Northside location
- Moreton Bay Regional council is the second fastest growing area in Australia