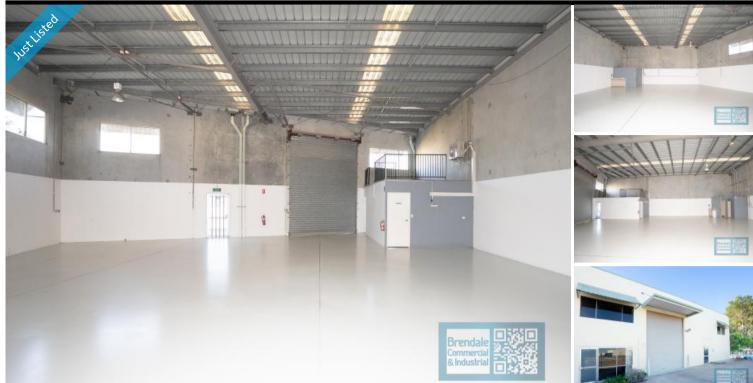

## **BRENDALE** 258M2 INDUSTRIAL UNIT WITH OFFICE **EXCLUSIVE AGENCY**

- 258m2 total space

- Classic industrial or storage unit
- 20m2 office area
- 238m2 warehouse space
- Good internal racking height
- High bay lighting
- Natural light in warehouse
- Fully fenced site
- Roller door access
- Private amenities (inside tenancy)
- 4 car parking spaces
- 3 phase power
- Tilt panel construction
- General Industry zoning (GI)
- Easy parking in complex
- Located in the Heart of Brendale
- 20 radial kilometers to Brisbane CBD
- Strategic Northside location