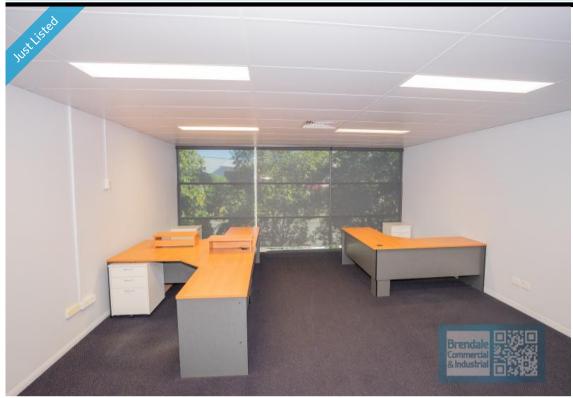

## 118M2 OFFICE SUITE

- 118m2 office
- Ideal office suite
- Recently refurbished
- Freshly painted ready to occupy
- First floor office
- Air conditioned space
- Fitout included
- Clean open plan office area
- Managers offices
- Suspended ceiling & floor coverings included
- Private kitchenette (inside tenancy)
- Private amenities (inside tenancy)
- Generous 2.7m ceiling height
- Walking distance to Railway Station
- Undercover parking
- Allocated parking
- Tilt panel construction
- Strategic Northside location