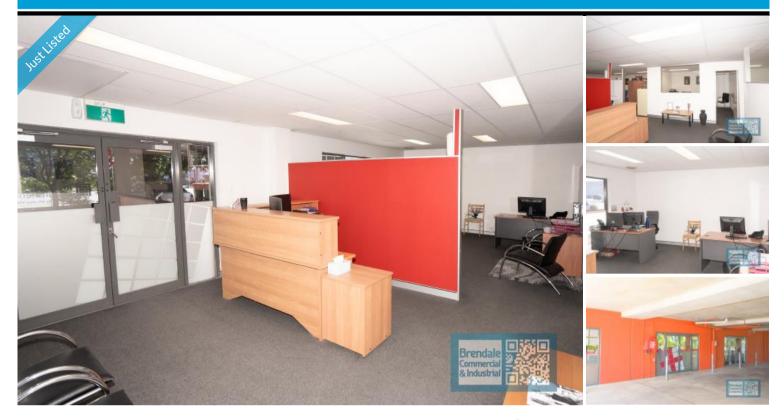

## 84M2 MODERN OFFICE SUITE

- -84m2 office
- Ideal office or medical suite
- Recently refurbished
- Freshly painted ready to occupy
- Ground floor office
- Air conditioned space
- Fitout included
- Clean open plan office area
- Managers offices
- Suspended ceiling & floor coverings included
- Private kitchenette (inside tenancy)
- Private amenities (inside tenancy)
- Walking distance to Railway Station
- Undercover parking
- Allocated parking
- 2 car parking spaces
- Tilt panel construction
- Strategic Northside location

Good access to Airport Precinct, Sunshine Coast & Gold Coast via Bruce Hwy & Gateway Motorway

For more information or to arrange an inspection please call the EXCLUSIVE AGENT Stan Topp of Brendale Commercial & Industrial.