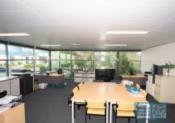

## 114M2 OFFICE SUITE

- 114m2 office
- Ideal office suite
- Recently refurbished
- Freshly painted ready to occupy
- First floor office
- Air conditioned space
- Fitout included
- Clean open plan office area
- Managers offices
- Suspended ceiling & floor coverings included
- Private kitchenette (inside tenancy)
- Private amenities (inside tenancy)
- Generous 2.7m ceiling height
- Walking distance to Railway Station
- $\hbox{-}\, Under cover \, parking \,$
- Allocated parking
- 4 car parking spaces
- Tilt panel construction
- Strategic Northside location