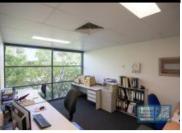

## 114M2 OFFICE SUITE

- 114m2 office
- Ideal office suite
- Recently refurbished
- Freshly painted ready to occupy
- First floor office
- Air conditioned space
- Fitout included
- Clean open plan office area
- Managers offices
- Suspended ceiling & floor coverings included
- Private kitchenette (inside tenancy)
- Private amenities (inside tenancy)
- Generous 2.7m ceiling height
- Walking distance to Railway Station
- $\hbox{-}\, Under cover \, parking \,$
- Allocated parking
- 4 car parking spaces
- Tilt panel construction
- Strategic Northside location