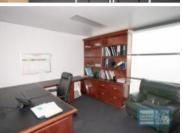

## 114M2 OFFICE SUITE

- 114m2 office
- Ideal office suite
- Recently refurbished
- Freshly painted ready to occupy
- First floor office
- Air conditioned space
- Fitout included
- Clean open plan office area
- Managers offices
- Suspended ceiling & floor coverings included
- Private kitchenette (inside tenancy)
- Private amenities (inside tenancy)
- Generous 2.7m ceiling height
- Walking distance to Railway Station
- $\hbox{-}\, Under cover \, parking \,$
- Allocated parking
- 4 car parking spaces
- Tilt panel construction
- Strategic Northside location