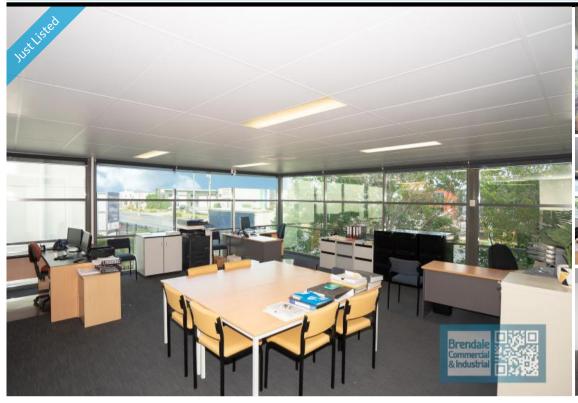

## 114M2 OFFICE SUITE

- 114m2 office
- Ideal office suite
- Recently refurbished
- Freshly painted ready to occupy
- First floor office
- Air conditioned space
- Fitout included
- Clean open plan office area
- Managers offices
- Suspended ceiling & floor coverings included
- Private kitchenette (inside tenancy)
- Private amenities (inside tenancy)
- Generous 2.7m ceiling height
- Walking distance to Railway Station
- $\hbox{-}\, Under cover \, parking \,$
- Allocated parking
- 4 car parking spaces
- Tilt panel construction
- Strategic Northside location