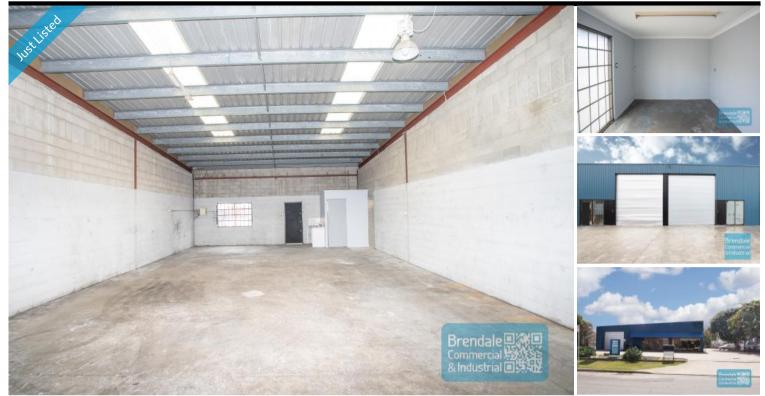

## **BRENDALE** 160M2 CLASSIC INDUSTRIAL UNIT **EXCLUSIVE AGENCY**

- 160m2 total space
- Classic industrial or storage unit
- Ideal small workshop or warehouse
- Small office area
- Private amenities
- 160amp, 3 phase power
- Roller door access
- Ample onsite parking
- 3 phase power
- General Industry zoning (GI)
- Natural light in warehouse
- Note: No container setdown area on site
- 20 radial kilometers to Brisbane CBD
- Strategic Northside location
- Good access to Airport Precinct, Sunshine Coast & Gold Coast via Bruce Hwy & Gateway Motorway