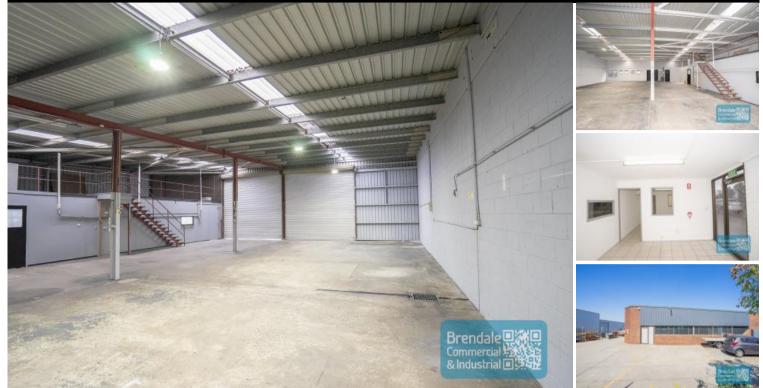

## BRENDALE 390M2 INDUSTRIAL UNIT WITH OFFICE EXCLUSIVE AGENCY

- 390m2 total space
- Classic industrial or storage unit
- Front unit in complex
- Direct street frontage/ unit faces street
- 40m2 office area
- 350m2 warehouse space
- Mezzanine over office
- Office fitout included
- Reception & managers offices
- Private kitchenette inside tenancy
- Private amenities inside tenancy
- 2 roller doors
- Fully fenced site
- Semi-trailer access
- 4 car parking spaces
- General Industry zoning (GI)
- 3 phase power
- 20 radial kilometers to Brisbane CBD
- Strategic Northside location

- Good access to Airport Precinct, Sunshine Coast & Gold Coast via Bruce Hwy & Gateway Motorway

For more information or to arrange an inspection please call THE EXCLUSIVE AGENTS or Stan Topp of Brendale Commercial & Industrial