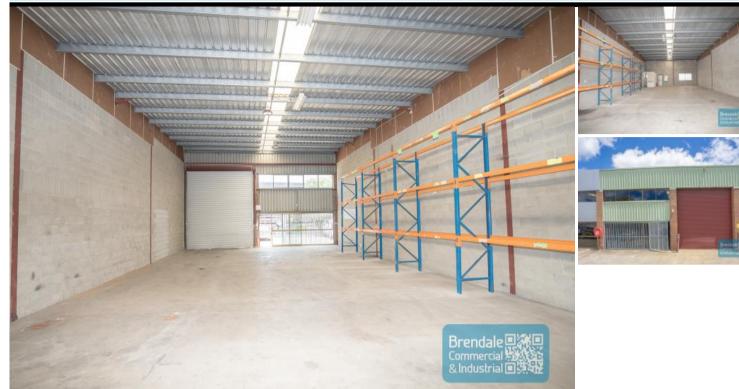

## **BRENDALE 195M2 INDUSTRIAL UNIT EXCLUSIVE AGENCY**

- 195m2 industrial warehouse unit
- Classic industrial or storage unit
- Neat industrial
- Ideal small warehouse
- Vacant and ready to occupy
- Well maintained tenancy
- Good internal racking height
- Natural light in warehouse
- Container height roller door
- Roller door access
- Private amenities (inside tenancy)
- General Industry zoning (GI)
- Upgraded 3 phase power installed
- Excellent truck access
- Easy parking in complex
- Strategic Northside location