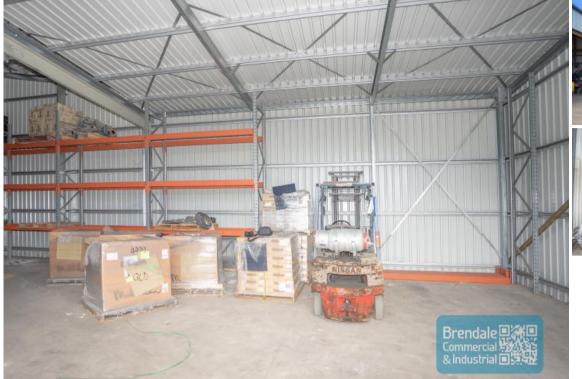

## **BRENDALE 178M2 INDUSTRIAL STORAGE UNIT EXCLUSIVE AGENCY**

- 178m2 industrial warehousing unit
- Ideal small warehouse
- Well priced to suit the market
- Vacant and ready to occupy
- Roller door access
- Fully fenced site
- Good truck access
- Located near shops & business services
- 2 car parking spaces
- General Industry zoning (GI)
- Strategic Northside location