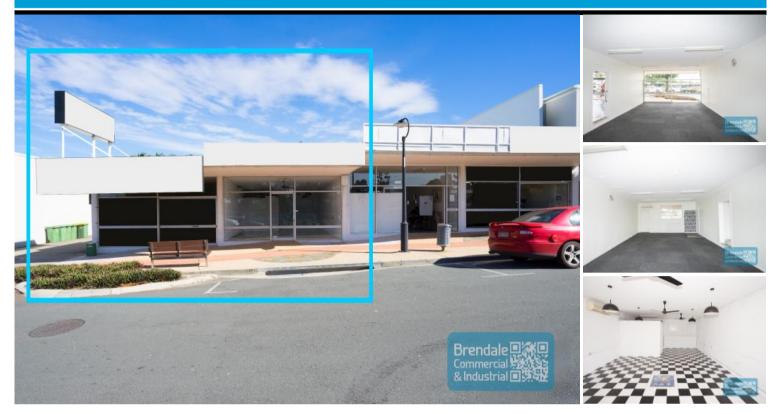

### **STRATHPINE**

106M2 RETAIL, OFFICE, MEDICAL SPACE EXCLUSIVE AGENCY

- 106m2 retail space
- Excellent exposure to main road
- Ideal medical suite, office or retail shop
- Direct street frontage
- Rental price includes outgoings
- Vacant and ready to occupy
- Shop front access
- Glass display shop front
- Clean open plan office area
- Parking at rear
- Private kitchenette (inside tenancy)
- Centrally located
- 3min walk to Railway Station (100m)
- Centrally located
- Easy parking in complex
- Good signage opportunities