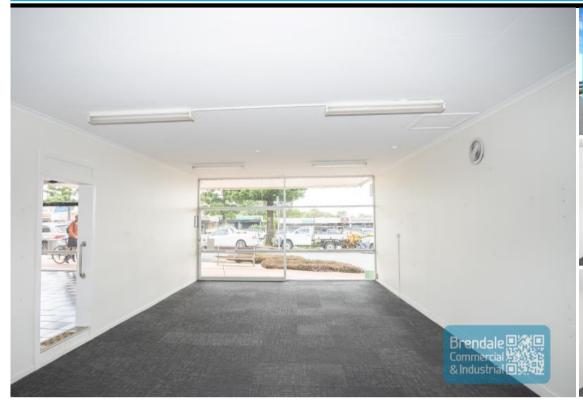

## 159M2 RETAIL, OFFICE, MEDICAL SPACE EXCLUSIVE AGENCY

- 159m2 retail space
- Excellent exposure to main road
- Ideal medical suite, office or retail shop
- Direct street frontage
- Vacant and ready to occupy
- Rental price includes outgoings
- Shop front access
- $\hbox{-}\,\operatorname{Glass}\,\operatorname{display}\,\operatorname{shop}\,\operatorname{front}$
- Parking at rear
- Private kitchenette (inside tenancy)
- Centrally located
- 3min walk to Railway Station (100m)
- Centrally located
- Easy parking in complex
- Good signage opportunities