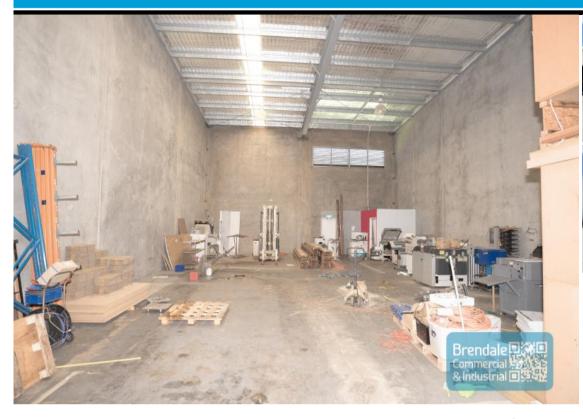

## 275M2 INDUSTRIAL UNIT WITH OFFICE EXCLUSIVE AGENCY

- 275m2 Industrial unit
- Classic industrial or storage unit
- Ideal small workshop or warehouse
- Unit faces street
- 45m2 office space
- 230m2 warehouse space
- Tilt panel construction
- Shop front access
- Airconditioned space
- Good internal racking height
- High bay lighting
- Natural light in warehouse
- Clearspan warehouse
- Electric roller door
- 3 phase power
- Roller door access
- Private kitchenette (inside tenancy)
- Private amenities (inside tenancy)
- Light industry zoning
- Direct truck access from driveway to roller door
- Excellent truck access
- Easy parking in complex
- 3 allocated car spaces
- Good signage opportunities
- Strategic Northside location