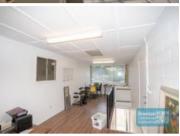

## 255M2 INDUSTRIAL UNIT WITH OFFICE EXCLUSIVE AGENCY

- 255m2 Industrial unit
- Classic industrial or storage unit
- Ideal small workshop or warehouse
- Unit faces street
- Vacant and ready to occupy
- 45m2 office space
- 160m2 warehouse space
- 50 m2 mezzanine space
- Well maintained tenancy
- Good internal racking height
- Natural light in warehouse
- Personnel entry door
- Container height roller door
- 3 phase power
- Roller door access
- Front and rear roller door access
- Private amenities (including shower)
- Light industry zoning
- Dual driveway access
- Fully fenced site
- Excellent truck access
- Drive through building access
- Easy parking in complex
- Good signage opportunities
- Strategic Northside location
- Good access to Airport Precinct, Sunshine Coast & Gold Coast via Bruce Hwy & Gateway Motorway