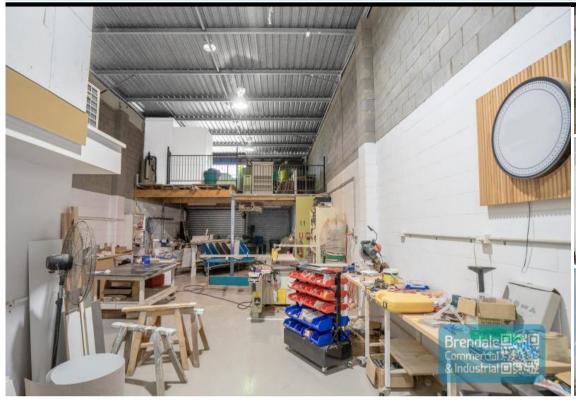

## 255M2 INDUSTRIAL UNIT WITH OFFICE EXCLUSIVE AGENCY

- 255m2 Industrial unit
- Classic industrial or storage unit
- Ideal small workshop or warehouse
- Unit faces street
- Vacant and ready to occupy
- 45m2 office space
- 160m2 warehouse space
- 50 m2 mezzanine space
- Well maintained tenancy
- Good internal racking height
- Natural light in warehouse
- Personnel entry door
- Container height roller door
- 3 phase power
- Roller door access
- Front and rear roller door access
- Private amenities (including shower)
- Light industry zoning
- Dual driveway access
- Fully fenced site
- Excellent truck access
- Drive through building access
- Easy parking in complex
- Good signage opportunities
- Strategic Northside location
- Good access to Airport Precinct, Sunshine Coast & Gold Coast via Bruce Hwy & Gateway Motorway