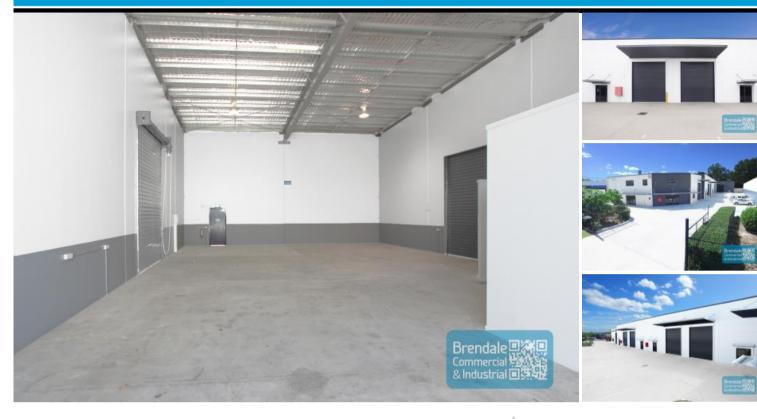

## 350M2 INDUSTRIAL UNIT WITH OFFICE EXCLUSIVE AGENCY

- 350m2 total space
- Tilt panel construction
- Well maintained tenancy
- Ideal small warehouse
- 30m2 office area
- 320m2 warehouse space
- Air conditioned office
- Natural light in warehouse
- Good internal racking height
- Electric roller door
- 3 phase power
- Private amenities
- Fully fenced site
- Ample onsite parking
- 3 allocated car parks
- $\hbox{-}\, \mathsf{Service}\, \mathsf{industry}\, \mathsf{zoning}$
- Pole sign in complex