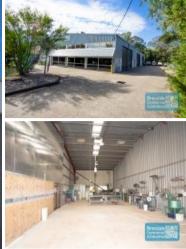

### **LAWNTON** Unit 2/18 Leanne Cres

160M2 INDUSTRIAL WAREHOUSE WITH OFFICE EXCLUSIVE AGENCY

- 160m2 total space

- Office can be constructed if required
- Private amenities (inside tenancy)
- Semi-trailer access
- Roller door access
- High bay lighting
- Natural light in warehouse
- Good internal racking height
- 3 phase power
- Light industry zoning
- Pole sign in complex
- Moreton Bay Regional council is the second fastest growing area in Australia