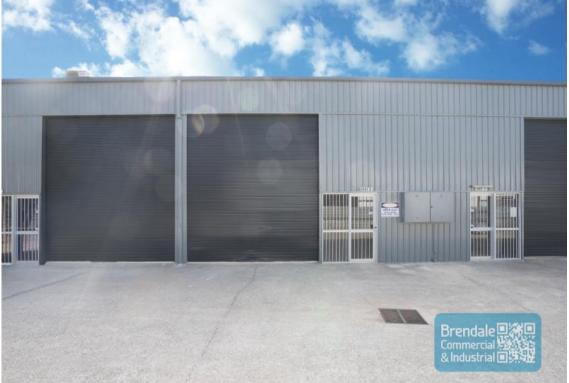

### **LAWNTON** Unit 2/18 Leanne Cres

160M2 INDUSTRIAL WAREHOUSE WITH OFFICE EXCLUSIVE AGENCY

- 160m2 total space

- Office can be constructed if required
- Private amenities (inside tenancy)
- Semi-trailer access
- Roller door access
- High bay lighting
- Natural light in warehouse
- Good internal racking height
- 3 phase power
- Light industry zoning
- Pole sign in complex
- Moreton Bay Regional council is the second fastest growing area in Australia