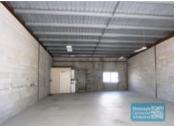

#### 160M2 CLASSIC INDUSTRIAL OR STORAGE UNIT

- 160m2 total space
- Classic industrial or storage unit
- Small office space
- Ideal small workshop or warehouse
- Private amenities (inside tenancy)
- Private kitchenette (inside tenancy)
- Roller door access
- Ample onsite parking
- 3 phase power
- General Industry zoning (GI)
- Well positioned in the heart of Brendale
- 8 minute cycle or 18 minute walk to Strathpine station
- 20 radial kilometres to Brisbane CBD
- Easy access to the freeway via Linkfield road
- Moreton Bay Regional council is the second fastest growing area in Australia
- Good access to Airport Precinct, Sunshine Coast & Gold Coast via Bruce Hwy & Gateway Motorway

### **LEASED**

160 **Brendale** Property ID 2004