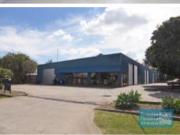

#### 160M2 CLASSIC INDUSTRIAL OR STORAGE UNIT

- 160m2 total space
- Classic industrial or storage unit
- Small office space
- Ideal small workshop or warehouse
- Private amenities (inside tenancy)
- Private kitchenette (inside tenancy)
- Roller door access
- Ample onsite parking
- 3 phase power
- General Industry zoning (GI)
- Well positioned in the heart of Brendale
- 8 minute cycle or 18 minute walk to Strathpine station
- 20 radial kilometres to Brisbane CBD
- Easy access to the freeway via Linkfield road
- Moreton Bay Regional council is the second fastest growing area in Australia
- Good access to Airport Precinct, Sunshine Coast & Gold Coast via Bruce Hwy & Gateway Motorway

### **LEASED**

160 **Brendale** Property ID 2004