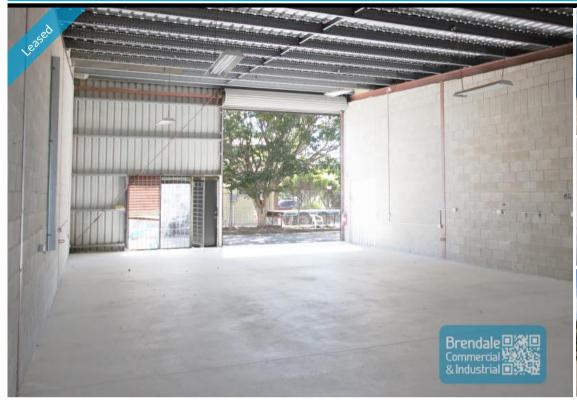

#### 160M2 CLASSIC INDUSTRIAL OR STORAGE UNIT

- 160m2 total space
- Classic industrial or storage unit
- Small office space
- Ideal small workshop or warehouse
- Private amenities (inside tenancy)
- Private kitchenette (inside tenancy)
- Roller door access
- Ample onsite parking
- 3 phase power
- General Industry zoning (GI)
- Well positioned in the heart of Brendale
- 8 minute cycle or 18 minute walk to Strathpine station
- 20 radial kilometres to Brisbane CBD
- Easy access to the freeway via Linkfield road
- Moreton Bay Regional council is the second fastest growing area in Australia
- Good access to Airport Precinct, Sunshine Coast & Gold Coast via Bruce Hwy & Gateway Motorway

### **LEASED**

160 **Brendale** Property ID 2004