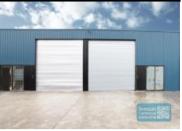

#### 160M2 CLASSIC INDUSTRIAL OR STORAGE UNIT

- 160m2 total space
- Classic industrial or storage unit
- Small office space
- Ideal small workshop or warehouse
- Private amenities (inside tenancy)
- Private kitchenette (inside tenancy)
- Roller door access
- Ample onsite parking
- 3 phase power
- General Industry zoning (GI)
- Well positioned in the heart of Brendale
- 8 minute cycle or 18 minute walk to Strathpine station
- 20 radial kilometres to Brisbane CBD
- Easy access to the freeway via Linkfield road
- Moreton Bay Regional council is the second fastest growing area in Australia
- Good access to Airport Precinct, Sunshine Coast & Gold Coast via Bruce Hwy & Gateway Motorway

### **LEASED**

160 **Brendale** Property ID 2004