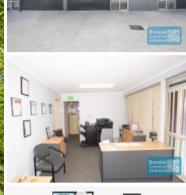

#### LAWNTON Unit 1/18 Leanne Cres 227M2 OFFICE WITH WAREHOUSE EXCLUSIVE AGENCY

| - 227m2 total s | pace |
|-----------------|------|
|-----------------|------|

- 133m2 office area
- 58m2 warehouse/ storage/ display space
- 36m2 mezzanine storage
- Front unit in complex
- Front unit faces the street - Office fitout included
- Office fitout included
- Reception & meeting areas
  Managers offices & boardroom
- Office over two levels
- Lunch room area & kitchenette
- Private amenities (inside tenancy)
- Semi-trailer access
- 1 roller door
- High bay lighting
- Natural light in warehouse
- Good internal racking height
- 3 phase power
- Light industry zoning
- Pole sign in complex
- Moreton Bay Regional council is the second fastest growing area in Australia