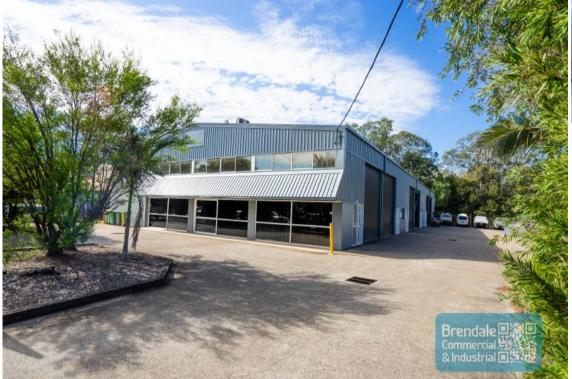

#### LAWNTON Unit 1/18 Leanne Cres 227M2 OFFICE WITH WAREHOUSE EXCLUSIVE AGENCY

| - 227m2 total s | pace |
|-----------------|------|
|-----------------|------|

- 133m2 office area
- 58m2 warehouse/ storage/ display space
- 36m2 mezzanine storage
- Front unit in complex
- Front unit faces the street - Office fitout included
- Office fitout included
- Reception & meeting areas
  Managers offices & boardroom
- Office over two levels
- Lunch room area & kitchenette
- Private amenities (inside tenancy)
- Semi-trailer access
- 1 roller door
- High bay lighting
- Natural light in warehouse
- Good internal racking height
- 3 phase power
- Light industry zoning
- Pole sign in complex
- Moreton Bay Regional council is the second fastest growing area in Australia

Additional 160m2 warehouse available next door if required (internal access).

For more information or to arrange an inspection please call THE EXCLUSIVE AGENT Stan Topp of Brendale Commercial & Industrial