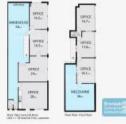

#### LAWNTON Unit 1/18 Leanne Cres 227M2 OFFICE WITH WAREHOUSE EXCLUSIVE AGENCY

| - 227m2 total s | pace |
|-----------------|------|
|-----------------|------|

- 133m2 office area
- 58m2 warehouse/ storage/ display space
- 36m2 mezzanine storage
- Front unit in complex
- Front unit faces the street - Office fitout included
- Office fitout included
- Reception & meeting areas
  Managers offices & boardroom
- Office over two levels
- Lunch room area & kitchenette
- Private amenities (inside tenancy)
- Semi-trailer access
- 1 roller door
- High bay lighting
- Natural light in warehouse
- Good internal racking height
- 3 phase power
- Light industry zoning
- Pole sign in complex
- Moreton Bay Regional council is the second fastest growing area in Australia

Additional 160m2 warehouse available next door if required (internal access).

For more information or to arrange an inspection please call THE EXCLUSIVE AGENT Stan Topp of Brendale Commercial & Industrial