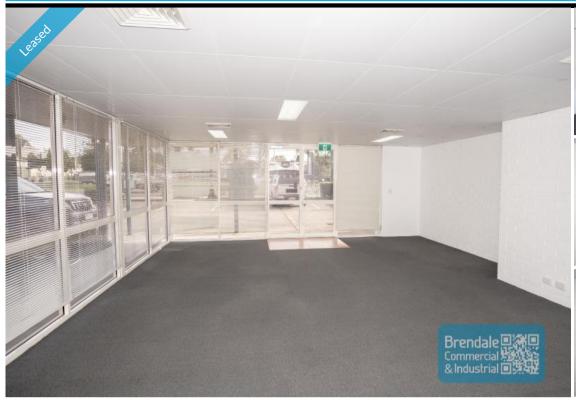

## ALBANY CREEK 75M2 OFFICE, MEDICAL OR RETAIL SHOP

- 75m2 office or retail shop
- Front tenancy facing Albany Creek Road
- Ideal office, medical suite or retail shop
- Modern complex
- Price Includes Outgoings!
- Air conditioned office
- Floor coverings included
- Large windows
- Private amenities
- Main road frontage
- Located near shops & business services
- Centrally located
- Good/ maximum exposure
- Ample onsite parking