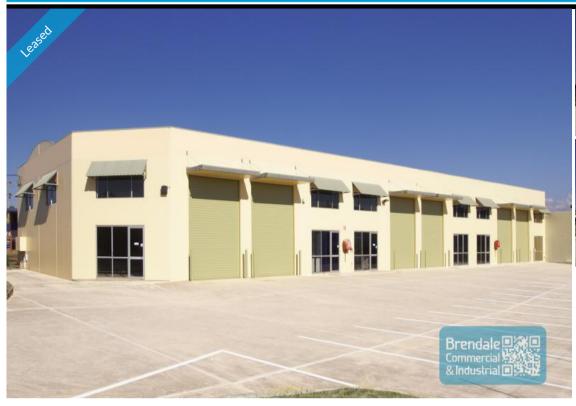

# 478M2 FRONT INDUSTRIAL UNIT EXCLUSIVE AGENCY

- 478m2 Industrial unit
- Neat industrial property
- Excellent exposure
- Ideal small warehouse
- $\hbox{-} Front\, unit\, in\, complex$
- Direct street frontage
- 20m2 office space
- 458m2 warehouse space
- $\hbox{-}\, {\sf Tilt}\, {\sf panel}\, {\sf construction}$
- Good internal racking height
- Clearspan warehouse
- Electric roller door
- 3 roller doors
- Private amenities (inside tenancy)
- Private kitchenette (inside tenancy)
- $\hbox{-} \operatorname{Light\,industry\,zoning}\\$
- Fully fenced site
- Exterior hardstand/containers
- Excellent truck access
- 5 car parking spaces
- Allocated parking
- Good signage opportunities
- Good access to Airport Precinct, Sunshine Coast & Gold Coast via Bruce Hwy & Gateway Motorway

## **LEASED**

478 Lawnton 2001