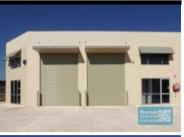

# 478M2 FRONT INDUSTRIAL UNIT EXCLUSIVE AGENCY

- 478m2 Industrial unit
- Neat industrial property
- Excellent exposure
- Ideal small warehouse
- $\hbox{-} Front\, unit\, in\, complex$
- Direct street frontage
- 20m2 office space
- 458m2 warehouse space
- $\hbox{-}\, {\sf Tilt}\, {\sf panel}\, {\sf construction}$
- Good internal racking height
- Clearspan warehouse
- Electric roller door
- 3 roller doors
- Private amenities (inside tenancy)
- Private kitchenette (inside tenancy)
- $\hbox{-} \operatorname{Light\,industry\,zoning}\\$
- Fully fenced site
- Exterior hardstand/containers
- Excellent truck access
- 5 car parking spaces
- Allocated parking
- Good signage opportunities
- Good access to Airport Precinct, Sunshine Coast & Gold Coast via Bruce Hwy & Gateway Motorway