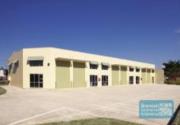

# 478M2 FRONT INDUSTRIAL UNIT EXCLUSIVE AGENCY

- 478m2 Industrial unit
- Neat industrial property
- Excellent exposure
- Ideal small warehouse
- $\hbox{-} Front\, unit\, in\, complex$
- Direct street frontage
- 20m2 office space
- 458m2 warehouse space
- $\hbox{-}\, {\sf Tilt}\, {\sf panel}\, {\sf construction}$
- Good internal racking height
- Clearspan warehouse
- Electric roller door
- 3 roller doors
- Private amenities (inside tenancy)
- Private kitchenette (inside tenancy)
- $\hbox{-} \operatorname{Light\,industry\,zoning}\\$
- Fully fenced site
- Exterior hardstand/containers
- Excellent truck access
- 5 car parking spaces
- Allocated parking
- Good signage opportunities
- Good access to Airport Precinct, Sunshine Coast & Gold Coast via Bruce Hwy & Gateway Motorway