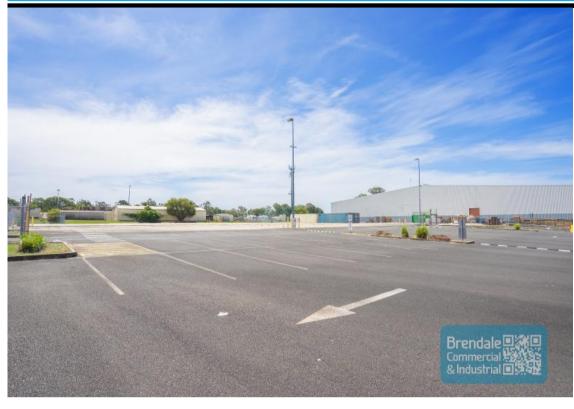

## **LAWNTON**8.000M2 FENCED HARDSTAND YARD

- 8.000m2 hardstand site
- Access from main road
- Ideal for exterior hardstand/containers
- Container setdown areas
- Exclusive use hardstand area
- Fenced yard area
- Semi-trailer access
- Excellent truck access
- Centrally located
- Good access to Airport Precinct, Sunshine Coast & Gold Coast via Bruce Hwy & Gateway Motorway