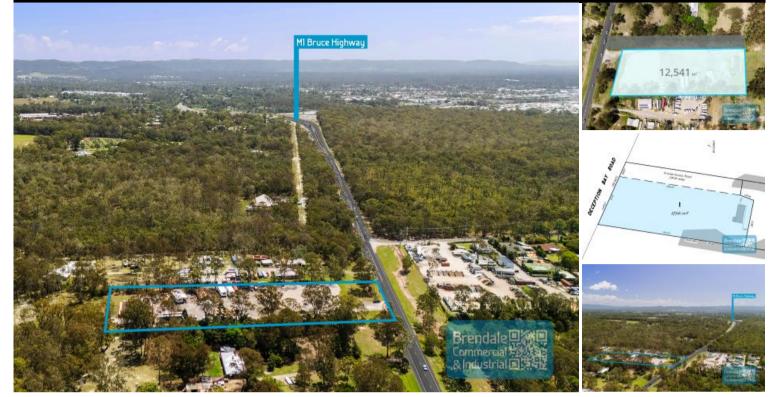

## **DECEPTION BAY** 12,541M2 INDUSTRIAL DEVELOPMENT LAND **EXCLUSIVE AGENCY**

- 12,541m2 of industrial development land
- 2min from M1 Bruce Highway (1.5km)
- For sale by expressions of interest
- Excellent exposure to main road
- Currently used as hardstand/ yard space
- Regular shaped allotment ideal for development
- Prime industrial development land in very tightly held corridor
- Light industry zoning
- Ideal for owner occupier or developer looking for Northside options
- Pending upgrade to main road to provide heavy vehicle access to the site via service road (by council)
- Strategic Northside location
- Excellent access to Airport Precinct, Sunshine Coast & Gold Coast via Bruce Hwy & Gateway Motorway