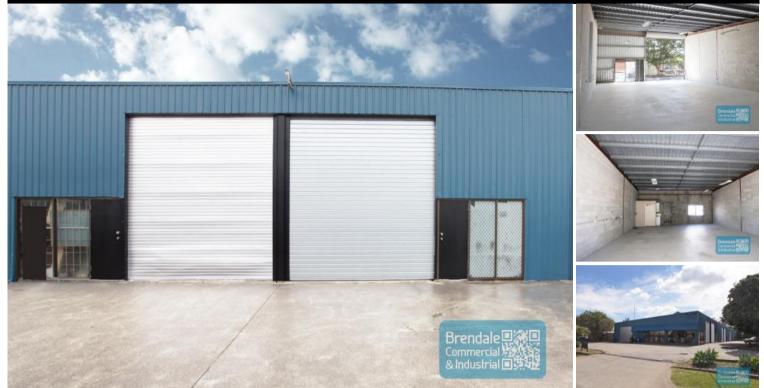

## **BRENDALE** 160M2 CLASSIC INDUSTRIAL OR STORAGE UNIT

- 160m2 total space
- Classic industrial or storage unit
- Vacant and ready to occupy
- Classic industrial or storage unit
- Ideal small workshop or warehouse
- Private amenities (inside tenancy)
- Private kitchenette (inside tenancy)
- Roller door access
- Ample onsite parking
- 3 phase power
- General Industry zoning (GI)
- Well positioned in the heart of Brendale
- 8 minute cycle or 18 minute walk to Strathpine station
- 20 radial kilometres to Brisbane CBD
- Easy access to the freeway via Linkfield road
- Moreton Bay Regional council is the second fastest growing area in Australia
- Strategic Northside location
- Good access to Airport Precinct, Sunshine Coast & Gold Coast via Bruce Hwy & Gateway Motorway