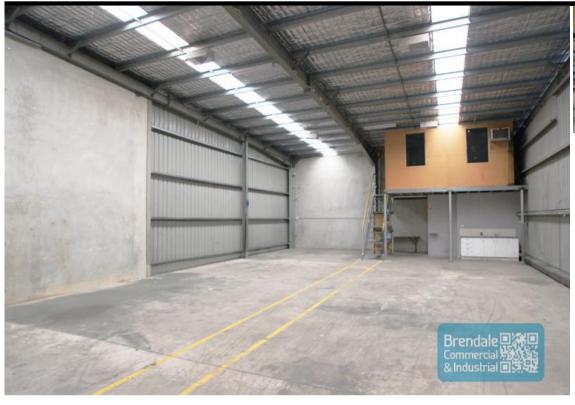

## **LAWNTON**228M2 CLASSIC INDUSTRIAL WITH OFFICE

- 228m2 total space
- Tilt panel construction
- Classic industrial or storage unit
- Small office space
- Private kitchenette (inside tenancy)
- Private amenities (inside tenancy)
- Roller door access
- Personnel entry door
- Good internal racking height
- Natural light in warehouse
- Ample onsite parking
- Container height roller door
- Strategic Northside location
- $\hbox{-} General \ Industry \ zoning (GI) \\$
- Well priced to suit the marketMoreton Bay Regional council is the second fastest growing area in Australia