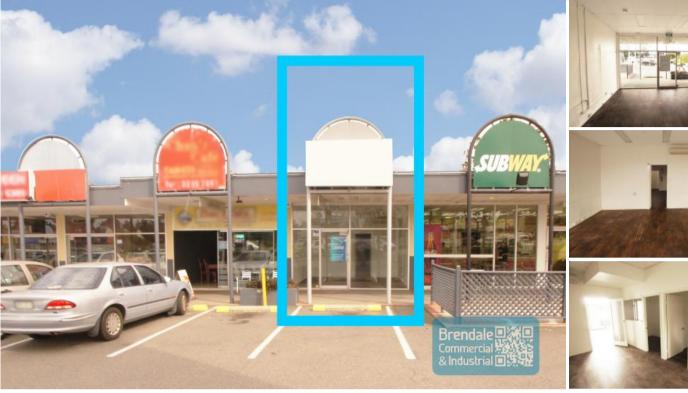

#### 56M2 OFFICE, MEDICAL OR RETAIL SHOP

- 56m2 retail, office or medical tenancy
- Good/maximum exposure to Gympie Road
- Access from main road
- Airconditioned
- Glass display shop front
- Rear goods access
- Private kitchenette
- Dual driveway access
- Corner Site
- Located in busy complex
- Ample onsite parking
- Easy parking in complex
- Good signage opportunities
- Pole sign in complex
- Signage to main road
- Strategic Northside location
- Good foot traffic
- 20 radial kilometres to Brisbane CBD
- Good access to Airport Precinct, Sunshine Coast & Gold Coast via Bruce Hwy & Gateway Motorway

### Lease

\$30,800

Floor Area

Suburb Strathpine Address Shop 17/445-451 Gympie Rd

**Property** 1994 ID