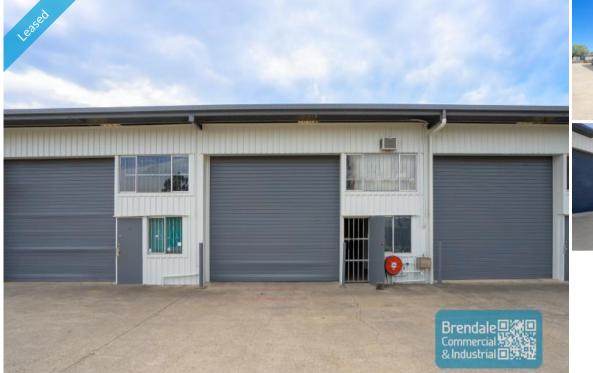

## **Brendale Commercial & Industrial**

LAWNTON Unit 8/24 Paisley Dr 120M2 INDUSTRIAL UNIT EXCLUSIVE AGENCY

- 120m2 industrial unit

- Ideal builders/ trade storage unit
- Ideal small workshop or warehouse
- Excellent truck access
- Rollerdoor access
- Natural light in warehouse
- Drive around access
- Shared amenities
- Ample onsite parking
- 3 phase power
- Light industry zoning
- Semi-trailer access
- Exterior hardstand/ containers
- Moreton Bay Regional council is the second fastest growing area in Australia

## LEASED

Floor Area Suburb Address Property ID 120 Lawnton Unit 8/ 24 Paisley Dr 1993