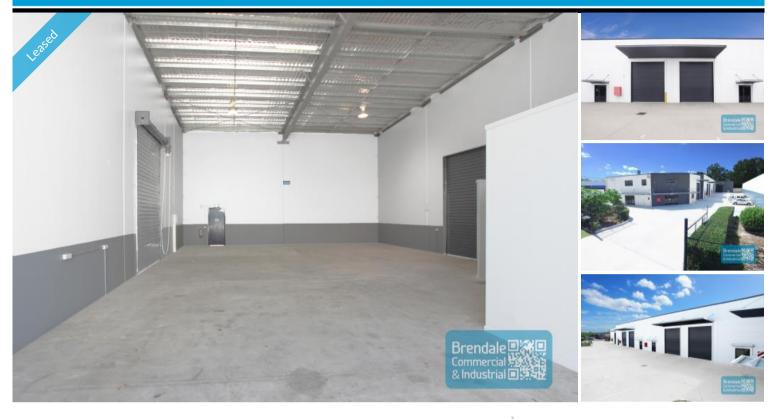

## 250M2 INDUSTRIAL UNIT WITH OFFICE **EXCLUSIVE AGENCY**

- 250m2 total space
- Tilt panel construction
- Well maintained tenancy
- Ideal small warehouse
- 30m2 office area
- 220m2 warehouse space
- Air conditioned office
- Natural light in warehouse
- Good internal racking height
- Electric roller door
- 3 phase power
- Private amenities
- Fully fenced site
- Ample onsite parking
- Allocated parking
- Service industry zoning
- Pole sign in complex
- Moreton Bay Regional council is the second fastest growing area in Australia
- Need more space? Larger sizes are available