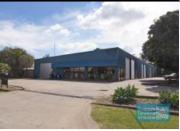

### 320M2 CLASSIC INDUSTRIAL OR STORAGE UNIT

- 320m2 total space
- Front unit in complex
- 20m2 office area
- 300m2 warehouse space
- Direct street frontage
- Classic industrial or storage unit
- Ideal workshop or warehouse
- Private amenities (inside tenancy)
- Private kitchenette (inside tenancy)
- 2 roller doors
- Good signage opportunities
- Ample onsite parking
- 3 phase power
- General Industry zoning (GI)
- Well positioned in the heart of Brendale
- 8 minute cycle or 18 minute walk to Strathpine station
- 20 radial kilometres to Brisbane CBD
- Easy access to the freeway via Linkfield road
- Moreton Bay Regional council is the second fastest growing area in Australia
- Good access to Airport Precinct, Sunshine Coast & Gold Coast via Bruce Hwy & Gateway Motorway