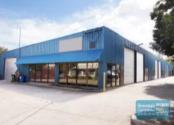

### 320M2 CLASSIC INDUSTRIAL OR STORAGE UNIT

- 320m2 total space
- Front unit in complex
- 20m2 office area
- 300m2 warehouse space
- Direct street frontage
- Classic industrial or storage unit
- Ideal workshop or warehouse
- Private amenities (inside tenancy)
- Private kitchenette (inside tenancy)
- 2 roller doors
- Good signage opportunities
- Ample onsite parking
- 3 phase power
- General Industry zoning (GI)
- Well positioned in the heart of Brendale
- 8 minute cycle or 18 minute walk to Strathpine station
- 20 radial kilometres to Brisbane CBD
- Easy access to the freeway via Linkfield road
- Moreton Bay Regional council is the second fastest growing area in Australia
- Good access to Airport Precinct, Sunshine Coast & Gold Coast via Bruce Hwy & Gateway Motorway