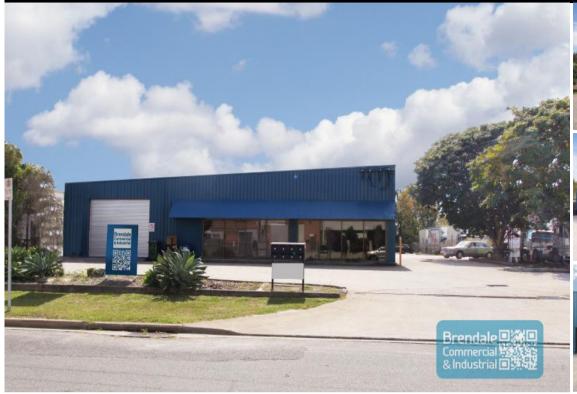

### 320M2 CLASSIC INDUSTRIAL OR STORAGE UNIT

- 320m2 total space
- Front unit in complex
- 20m2 office area
- 300m2 warehouse space
- Direct street frontage
- Classic industrial or storage unit
- Ideal workshop or warehouse
- Private amenities (inside tenancy)
- Private kitchenette (inside tenancy)
- 2 roller doors
- Good signage opportunities
- Ample onsite parking
- 3 phase power
- General Industry zoning (GI)
- Well positioned in the heart of Brendale
- 8 minute cycle or 18 minute walk to Strathpine station
- 20 radial kilometres to Brisbane CBD
- Easy access to the freeway via Linkfield road
- Moreton Bay Regional council is the second fastest growing area in Australia
- Good access to Airport Precinct, Sunshine Coast & Gold Coast via Bruce Hwy & Gateway Motorway