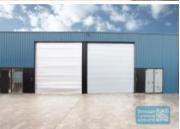

### 320M2 CLASSIC INDUSTRIAL OR STORAGE UNIT

- 320m2 total space
- Front unit in complex
- 20m2 office area
- 300m2 warehouse space
- Direct street frontage
- Classic industrial or storage unit
- Ideal workshop or warehouse
- Private amenities (inside tenancy)
- Private kitchenette (inside tenancy)
- 2 roller doors
- Good signage opportunities
- Ample onsite parking
- 3 phase power
- General Industry zoning (GI)
- Well positioned in the heart of Brendale
- 8 minute cycle or 18 minute walk to Strathpine station
- 20 radial kilometres to Brisbane CBD
- Easy access to the freeway via Linkfield road
- Moreton Bay Regional council is the second fastest growing area in Australia
- Good access to Airport Precinct, Sunshine Coast & Gold Coast via Bruce Hwy & Gateway Motorway