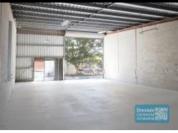

#### 160M2 CLASSIC INDUSTRIAL OR STORAGE UNIT

- 160m2 total space
- Classic industrial or storage unit
- Vacant and ready to occupy
- Classic industrial or storage unit
- Ideal small workshop or warehouse
- Private amenities (inside tenancy)
- Private kitchenette (inside tenancy)
- Roller door access
- Ample onsite parking
- 3 phase power
- General Industry zoning (GI)
- Well positioned in the heart of Brendale
- 8 minute cycle or 18 minute walk to Strathpine station
- 20 radial kilometres to Brisbane CBD
- Easy access to the freeway via Linkfield road
- Moreton Bay Regional council is the second fastest growing area in Australia
- Good access to Airport Precinct, Sunshine Coast & Gold Coast via Bruce Hwy & Gateway Motorway