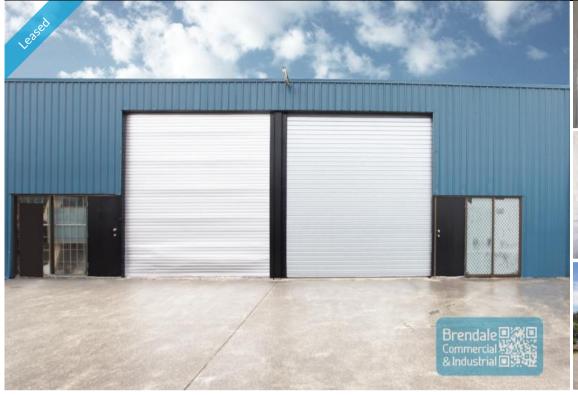

#### 160M2 CLASSIC INDUSTRIAL OR STORAGE UNIT

- 160m2 total space
- Classic industrial or storage unit
- Vacant and ready to occupy
- Classic industrial or storage unit
- Ideal small workshop or warehouse
- Private amenities (inside tenancy)
- Private kitchenette (inside tenancy)
- Roller door access
- Ample onsite parking
- 3 phase power
- General Industry zoning (GI)
- Well positioned in the heart of Brendale
- 8 minute cycle or 18 minute walk to Strathpine station
- 20 radial kilometres to Brisbane CBD
- Easy access to the freeway via Linkfield road
- Moreton Bay Regional council is the second fastest growing area in Australia
- Good access to Airport Precinct, Sunshine Coast & Gold Coast via Bruce Hwy & Gateway Motorway

## LEASED

160 Brendale 1989