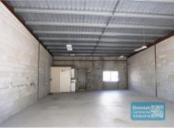

#### 160M2 CLASSIC INDUSTRIAL OR STORAGE UNIT

- 160m2 total space
- Classic industrial or storage unit
- Vacant and ready to occupy
- Classic industrial or storage unit
- Ideal small workshop or warehouse
- Private amenities (inside tenancy)
- Private kitchenette (inside tenancy)
- Roller door access
- Ample onsite parking
- 3 phase power
- General Industry zoning (GI)
- Well positioned in the heart of Brendale
- 8 minute cycle or 18 minute walk to Strathpine station
- 20 radial kilometres to Brisbane CBD
- Easy access to the freeway via Linkfield road
- Moreton Bay Regional council is the second fastest growing area in Australia
- Good access to Airport Precinct, Sunshine Coast & Gold Coast via Bruce Hwy & Gateway Motorway