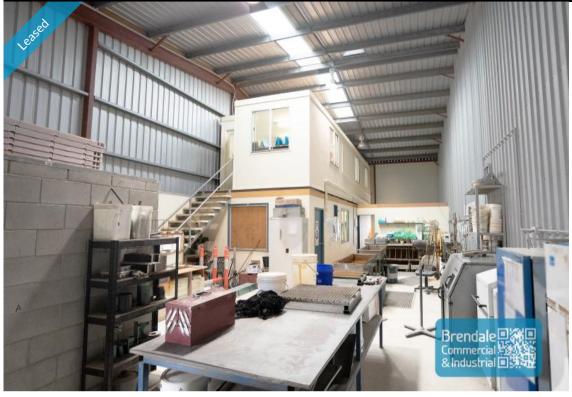

## 194M2 INDUSTRIAL WAREHOUSE WITH OFFICE **EXCLUSIVE AGENCY**

- 194m2 total space
- 154m2 warehouse space
- 40m2 office area
- Office fitout included
- Reception & meeting areas
- Managers offices & boardroom
- Office over two levels
- Kitchenette (inside tenancy)
- Private amenities (inside tenancy)
- Separate male & female toilets
- Semi-trailer access
- Roller doors access
- High bay lighting
- Natural light in warehouse
- Good internal racking height
- 3 phase power
- Light industry zoning
- Pole sign in complex
- 3 separate units can be purchased individually
- Moreton Bay Regional council is the second fastest growing area in Australia
- Need a larger space? Alternative configurations are available from 420m2-614m2