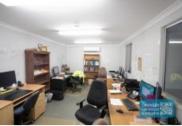

## 194M2 INDUSTRIAL WAREHOUSE WITH OFFICE **EXCLUSIVE AGENCY**

- 194m2 total space
- 154m2 warehouse space
- 40m2 office area
- Office fitout included
- Reception & meeting areas
- Managers offices & boardroom
- Office over two levels
- Kitchenette (inside tenancy)
- Private amenities (inside tenancy)
- Separate male & female toilets
- Semi-trailer access
- Roller doors access
- High bay lighting
- Natural light in warehouse
- Good internal racking height
- 3 phase power
- Light industry zoning
- Pole sign in complex
- 3 separate units can be purchased individually
- Moreton Bay Regional council is the second fastest growing area in Australia
- Need a larger space? Alternative configurations are available from 420m2-614m2