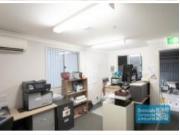

## 194M2 INDUSTRIAL WAREHOUSE WITH OFFICE **EXCLUSIVE AGENCY**

- 194m2 total space
- 154m2 warehouse space
- 40m2 office area
- Office fitout included
- Reception & meeting areas
- Managers offices & boardroom
- Office over two levels
- Kitchenette (inside tenancy)
- Private amenities (inside tenancy)
- Separate male & female toilets
- Semi-trailer access
- Roller doors access
- High bay lighting
- Natural light in warehouse
- Good internal racking height
- 3 phase power
- Light industry zoning
- Pole sign in complex
- 3 separate units can be purchased individually
- Moreton Bay Regional council is the second fastest growing area in Australia
- Need a larger space? Alternative configurations are available from 420m2-614m2