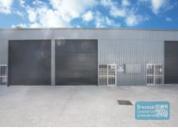

# 384M2 INDUSTRIAL WAREHOUSE WITH OFFICE EXCLUSIVE AGENCY

- 384m2 total space
- 206m2 warehouse space
- 142m2 office area
- 36m2 mezzanine storage
- $\hbox{-} Front\,2\,units\,in\,complex\\$
- Front unit faces the street
- Office fitout included
- Reception & meeting areas
- Managers offices & boardroom
- Office over two levels
- Lunch room area & kitchenette
- Private amenities (inside tenancy)
- Separate male & female toilets
- Semi-trailer access
- 2 roller doors
- High bay lighting
- Natural light in warehouse
- Good internal racking height
- 3 phase power
- Light industry zoning
- Pole sign in complex
- Moreton Bay Regional council is the second fastest growing area in Australia