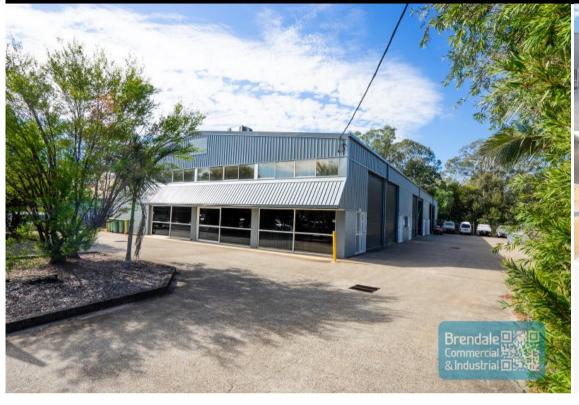

# 384M2 INDUSTRIAL WAREHOUSE WITH OFFICE EXCLUSIVE AGENCY

- 384m2 total space
- 206m2 warehouse space
- 142m2 office area
- 36m2 mezzanine storage
- $\hbox{-} Front\,2\,units\,in\,complex\\$
- Front unit faces the street
- Office fitout included
- Reception & meeting areas
- Managers offices & boardroom
- Office over two levels
- Lunch room area & kitchenette
- Private amenities (inside tenancy)
- Separate male & female toilets
- Semi-trailer access
- 2 roller doors
- High bay lighting
- Natural light in warehouse
- Good internal racking height
- 3 phase power
- Light industry zoning
- Pole sign in complex
- Moreton Bay Regional council is the second fastest growing area in Australia