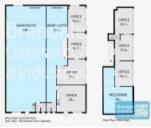

# 384M2 INDUSTRIAL WAREHOUSE WITH OFFICE EXCLUSIVE AGENCY

- 384m2 total space
- 206m2 warehouse space
- 142m2 office area
- 36m2 mezzanine storage
- $\hbox{-} Front\,2\,units\,in\,complex\\$
- Front unit faces the street
- Office fitout included
- Reception & meeting areas
- Managers offices & boardroom
- Office over two levels
- Lunch room area & kitchenette
- Private amenities (inside tenancy)
- Separate male & female toilets
- Semi-trailer access
- 2 roller doors
- High bay lighting
- Natural light in warehouse
- Good internal racking height
- 3 phase power
- Light industry zoning
- Pole sign in complex
- Moreton Bay Regional council is the second fastest growing area in Australia