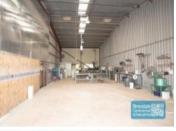

# 384M2 INDUSTRIAL WAREHOUSE WITH OFFICE EXCLUSIVE AGENCY

- 384m2 total space
- 206m2 warehouse space
- 142m2 office area
- 36m2 mezzanine storage
- $\hbox{-} Front\,2\,units\,in\,complex\\$
- Front unit faces the street
- Office fitout included
- Reception & meeting areas
- Managers offices & boardroom
- Office over two levels
- Lunch room area & kitchenette
- Private amenities (inside tenancy)
- Separate male & female toilets
- Semi-trailer access
- 2 roller doors
- High bay lighting
- Natural light in warehouse
- Good internal racking height
- 3 phase power
- Light industry zoning
- Pole sign in complex
- Moreton Bay Regional council is the second fastest growing area in Australia