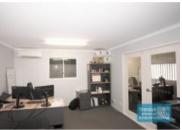

## 614M2 INDUSTRIAL WAREHOUSE WITH OFFICE EXCLUSIVE AGENCY

- 618m2 total space
- 320m2 warehouse space
- 258m2 office area
- 36m2 mezzanine storage
- Front 3 units in complex
- Front unit faces the street
- Office fitout included
- Reception & meeting areas
- Managers offices & boardroom
- Office over two levels
- Lunch room area & kitchenette
- Private amenities (inside tenancy)
- Separate male & female toilets
- Semi-trailer access
- 3 roller doors
- High bay lighting
- Natural light in warehouse
- Good internal racking height
- 3 phase power
- Light industry zoning
- Pole sign in complex
- Strategic Northside location
- 3 separate units can be purchased individually
- Moreton Bay Regional council is the second fastest growing area in Australia
- Need a smaller space? Alternative configurations are available from 194m2