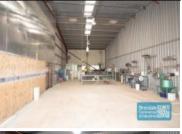

## 614M2 INDUSTRIAL WAREHOUSE WITH OFFICE EXCLUSIVE AGENCY

- 618m2 total space
- 320m2 warehouse space
- 258m2 office area
- 36m2 mezzanine storage
- Front 3 units in complex
- Front unit faces the street
- Office fitout included
- Reception & meeting areas
- Managers offices & boardroom
- Office over two levels
- Lunch room area & kitchenette
- Private amenities (inside tenancy)
- Separate male & female toilets
- Semi-trailer access
- 3 roller doors
- High bay lighting
- Natural light in warehouse
- Good internal racking height
- 3 phase power
- Light industry zoning
- Pole sign in complex
- Strategic Northside location
- 3 separate units can be purchased individually
- Moreton Bay Regional council is the second fastest growing area in Australia
- Need a smaller space? Alternative configurations are available from 194m2