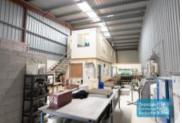

## 614M2 INDUSTRIAL WAREHOUSE WITH OFFICE EXCLUSIVE AGENCY

- 618m2 total space
- 320m2 warehouse space
- 258m2 office area
- 36m2 mezzanine storage
- Front 3 units in complex
- Front unit faces the street
- Office fitout included
- Reception & meeting areas
- Managers offices & boardroom
- Office over two levels
- Lunch room area & kitchenette
- Private amenities (inside tenancy)
- Separate male & female toilets
- Semi-trailer access
- 3 roller doors
- High bay lighting
- Natural light in warehouse
- Good internal racking height
- 3 phase power
- Light industry zoning
- Pole sign in complex
- Strategic Northside location
- 3 separate units can be purchased individually
- Moreton Bay Regional council is the second fastest growing area in Australia
- Need a smaller space? Alternative configurations are available from 194m2