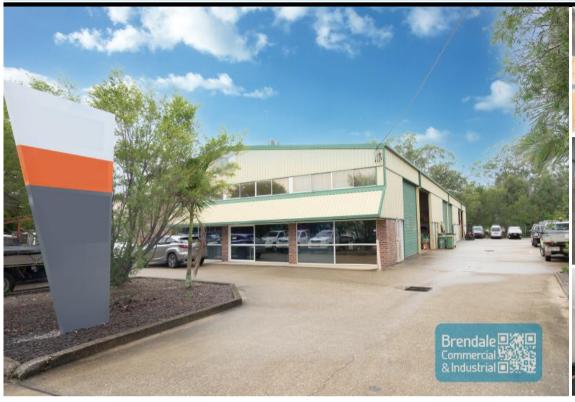

## 614M2 INDUSTRIAL WAREHOUSE WITH OFFICE EXCLUSIVE AGENCY

- 618m2 total space
- 320m2 warehouse space
- 258m2 office area
- 36m2 mezzanine storage
- Front 3 units in complex
- Front unit faces the street
- Office fitout included
- Reception & meeting areas
- Managers offices & boardroom
- Office over two levels
- Lunch room area & kitchenette
- Private amenities (inside tenancy)
- Separate male & female toilets
- Semi-trailer access
- 3 roller doors
- High bay lighting
- Natural light in warehouse
- Good internal racking height
- 3 phase power
- Light industry zoning
- Pole sign in complex
- Strategic Northside location
- 3 separate units can be purchased individually
- Moreton Bay Regional council is the second fastest growing area in Australia
- Need a smaller space? Alternative configurations are available from 194m2