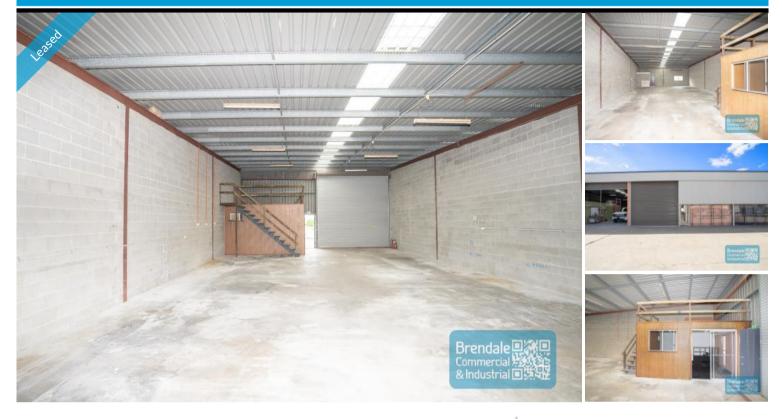

#### **BRENDALE**

199M2 CLASSIC INDUSTRIAL OR STORAGE UNIT EXCLUSIVE AGENCY

- 199m2 total space
- Classic industrial or storage unit
- 20m2 office area
- 179m2 warehouse space
- Private amenities
- Located in the Heart of Brendale
- Good/ maximum exposure
- Dual driveway access
- Roller door access
- Ample onsite parking
- Mezzanine storage
- General Industry zoning (GI)
- Natural light in warehouse
- 20 radial kilometers to Brisbane CBD
- Strategic Northside location
- Good access to Airport Precinct, Sunshine Coast & Gold Coast via Bruce Hwy & Gateway Motorway