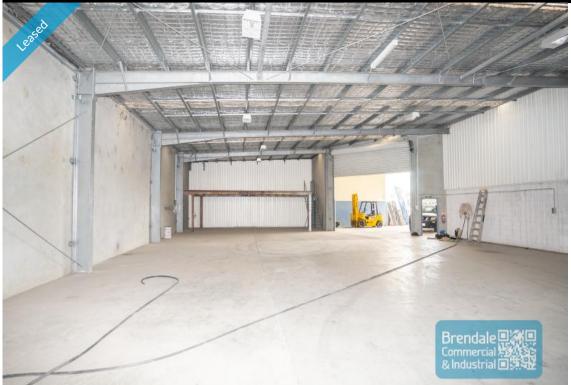

## **Brendale Commercial & Industrial**

- 392m2 total space
- Tilt panel construction
- Vacant and ready to occupy
- Classic industrial or storage unit
- Private kitchenette (inside tenancy)
- Private amenities (inside tenancy)
- Roller door access
- Good internal racking height
- Natural light in warehouse
- Additional roller door at rear for ventilation
- Ample onsite parking
- Container height roller door
- General Industry zoning (GI)
- Well priced to suit the market
- Strategic Northside location
- Moreton Bay Regional council is the second fastest growing area in Australia