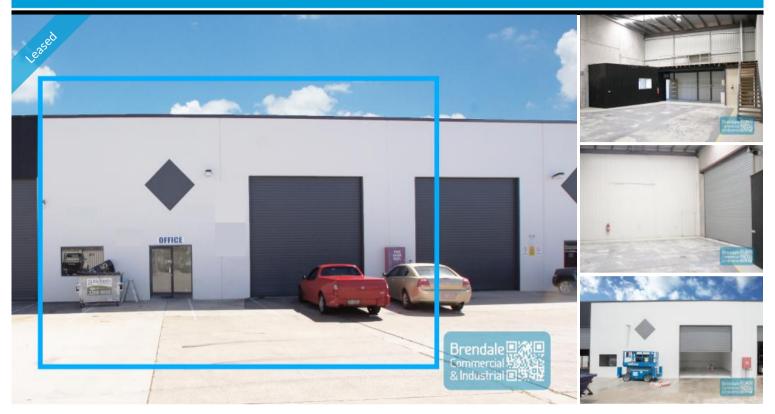

## 171M2 INDUSTRIAL UNIT WITH OFFICE EXCLUSIVE AGENCY

- 171m2 total space
- $\hbox{-}\, \mathsf{Modern}\, \mathsf{complex}$
- 21m2 office area
- 150m2 warehouse space
- Air conditioned office
- Roller door access
- Good internal racking height
- High bay lighting
- Mezzanine storage
- Container height roller door
- Electric roller door
- Personnel entry door
- Excellent truck access
- Natural light in warehouse
- Disabled Toilet
- Located in busy complex
- General Industry zoning (GI)
- 3 car parking spaces
- $\hbox{-}\, \mathsf{Ample}\, \mathsf{onsite}\, \mathsf{parking}\,$
- 3 phase power
- 20 radial kilometers to Brisbane CBD
- Good access to Airport Precinct, Sunshine Coast & Gold Coast via Bruce Hwy & Gateway Motorway

#### **LEASED**

171 Brendale 1981