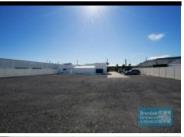

# 2,043M2 SITE WITH FREESTANDING INDUSTRIAL EXCLUSIVE AGENCY

- 2,043m2 total site
- $\hbox{-}\ 350m2\,free standing\,building}$
- Occupy entire site
- 100m2 office area
- 250m2 warehouse space
- Air conditioned office
- Office fitout included
- Boardroom & reception area
- Managers offices & meeting area
- Suspended ceiling & floor coverings included
- Data cabling included
- Separate warehouse & office amenities
- Dual driveway access
- 4 roller doors
- Fully fenced site
- $\hbox{-} \, \mathsf{Large} \, \mathsf{yard} \, \mathsf{space} \, \mathsf{for} \, \mathsf{containers/hardstand} \\$
- 3 phase power
- Light industry zoning
- 20 radial kilometers to Brisbane CBD
- Strategic Northside location
- Located near the new USQ Moreton Bay university precinct
- Good access to Airport Precinct, Sunshine Coast & Gold Coast via Bruce Hwy & Gateway Motorway