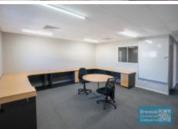

# 2,043M2 SITE WITH FREESTANDING INDUSTRIAL EXCLUSIVE AGENCY

- 2,043m2 total site
- $\hbox{-}\ 350m2\,free standing\,building}$
- Occupy entire site
- 100m2 office area
- 250m2 warehouse space
- Air conditioned office
- Office fitout included
- Boardroom & reception area
- Managers offices & meeting area
- Suspended ceiling & floor coverings included
- Data cabling included
- Separate warehouse & office amenities
- Dual driveway access
- 4 roller doors
- Fully fenced site
- $\hbox{-} \, \mathsf{Large} \, \mathsf{yard} \, \mathsf{space} \, \mathsf{for} \, \mathsf{containers/hardstand} \\$
- 3 phase power
- Light industry zoning
- 20 radial kilometers to Brisbane CBD
- Strategic Northside location
- Located near the new USQ Moreton Bay university precinct
- Good access to Airport Precinct, Sunshine Coast & Gold Coast via Bruce Hwy & Gateway Motorway