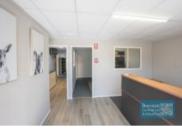

# 2,043M2 SITE WITH FREESTANDING INDUSTRIAL EXCLUSIVE AGENCY

- 2,043m2 total site
- $\hbox{-}\ 350m2\,free standing\,building}$
- Occupy entire site
- 100m2 office area
- 250m2 warehouse space
- Air conditioned office
- Office fitout included
- Boardroom & reception area
- Managers offices & meeting area
- Suspended ceiling & floor coverings included
- Data cabling included
- Separate warehouse & office amenities
- Dual driveway access
- 4 roller doors
- Fully fenced site
- $\hbox{-} \, \mathsf{Large} \, \mathsf{yard} \, \mathsf{space} \, \mathsf{for} \, \mathsf{containers/hardstand} \\$
- 3 phase power
- Light industry zoning
- 20 radial kilometers to Brisbane CBD
- Strategic Northside location
- Located near the new USQ Moreton Bay university precinct
- Good access to Airport Precinct, Sunshine Coast & Gold Coast via Bruce Hwy & Gateway Motorway