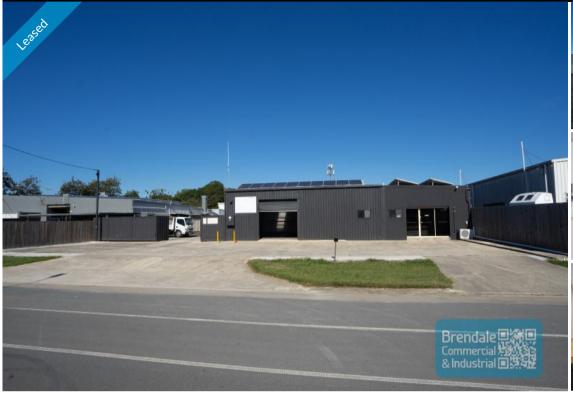

# 2,043M2 SITE WITH FREESTANDING INDUSTRIAL EXCLUSIVE AGENCY

- 2,043m2 total site
- $\hbox{-}\ 350m2\,free standing\,building}$
- Occupy entire site
- 100m2 office area
- 250m2 warehouse space
- Air conditioned office
- Office fitout included
- Boardroom & reception area
- Managers offices & meeting area
- Suspended ceiling & floor coverings included
- Data cabling included
- Separate warehouse & office amenities
- Dual driveway access
- 4 roller doors
- Fully fenced site
- $\hbox{-} \, \mathsf{Large} \, \mathsf{yard} \, \mathsf{space} \, \mathsf{for} \, \mathsf{containers/hardstand} \\$
- 3 phase power
- Light industry zoning
- 20 radial kilometers to Brisbane CBD
- Strategic Northside location
- Located near the new USQ Moreton Bay university precinct
- Good access to Airport Precinct, Sunshine Coast & Gold Coast via Bruce Hwy & Gateway Motorway

## **LEASED**

350 Lawnton 1980