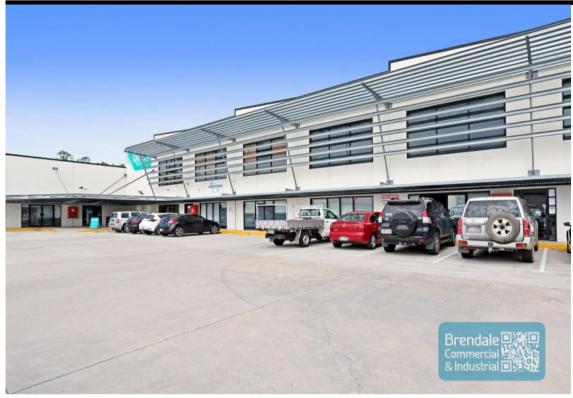

## 193M2 GROUND FLOOR OFFICE SUITE EXCLUSIVE AGENCY

- 193m2 office suite
- Excellent ground floor location
- Ideal office with good accessibility
- Directly opposite Strathpine Railway Station
- Excellent location walking distance to business services & shops
- $\hbox{-} 500m\,to\,Strathpine\,Shopping\,Center}$
- Air conditioned office
- Office fitout included
- Fitout can be configured to suit
- Clean open plan office area
- Reception area
- Managers offices
- Suspended ceiling & floor coverings included
- Data cabling included
- Private kitchenette inside tenancy
- Private amenities inside tenancy
- Tilt panel construction
- Ample onsite parking
- Allocated parking
- 20 radial kilometers to Brisbane CBD
- Strategic Northside location
- Good access to Airport Precinct, Sunshine Coast & Gold Coast via Bruce Hwy & Gateway Motorway