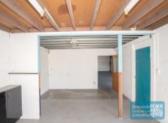

# 160M2 CLASSIC INDUSTRIAL OR TRADE RETAIL UNIT **EXCLUSIVE AGENCY**

- 160m2 total space
- Unit faces street
- Classic industrial or storage unit
- Ideal small workshop or warehouse
- Ideal for trade retail
- Private amenities inside tenancy
- 3 phase power - 2 roller doors
- Shop front access
- Rear goods access
- Ample onsite parking
- Natural light in warehouse - Strategic Northside location
- Moreton Bay Regional council is the second fastest growing area in Australia

#### Sale **SOLD** Floor Area 160 Suburb Lawnton Property ID 1978