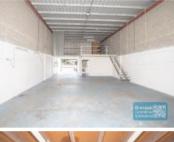

# 160M2 CLASSIC INDUSTRIAL OR TRADE RETAIL UNIT **EXCLUSIVE AGENCY**

- 160m2 total space
- Unit faces street
- Classic industrial or storage unit
- Ideal small workshop or warehouse
- Ideal for trade retail
- Private amenities inside tenancy
- 3 phase power - 2 roller doors
- Shop front access
- Rear goods access
- Ample onsite parking
- Natural light in warehouse - Strategic Northside location
- Moreton Bay Regional council is the second fastest growing area in Australia

#### Sale **SOLD** Floor Area 160 Suburb Lawnton Property ID 1978