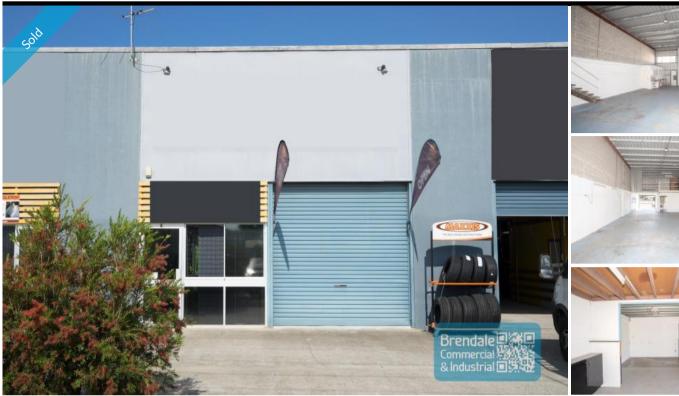

# 160M2 CLASSIC INDUSTRIAL OR TRADE RETAIL UNIT **EXCLUSIVE AGENCY**

- 160m2 total space
- Unit faces street
- Classic industrial or storage unit
- Ideal small workshop or warehouse
- Ideal for trade retail
- Private amenities inside tenancy
- 3 phase power - 2 roller doors
- Shop front access
- Rear goods access
- Ample onsite parking
- Natural light in warehouse - Strategic Northside location
- Moreton Bay Regional council is the second fastest growing area in Australia

#### Sale **SOLD** Floor Area 160 Suburb Lawnton Property ID 1978