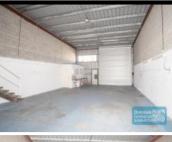

# 160M2 CLASSIC INDUSTRIAL OR TRADE RETAIL UNIT **EXCLUSIVE AGENCY**

- 160m2 total space
- Unit faces street
- Classic industrial or storage unit
- Ideal small workshop or warehouse
- Ideal for trade retail
- Private amenities inside tenancy
- 3 phase power - 2 roller doors
- Shop front access
- Rear goods access
- Ample onsite parking
- Natural light in warehouse - Strategic Northside location
- Moreton Bay Regional council is the second fastest growing area in Australia

#### Sale **SOLD** Floor Area 160 Suburb Lawnton Property ID 1978