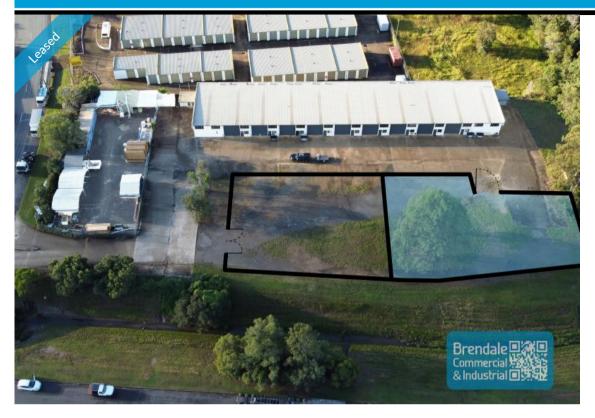

# 1,200M2 FENCED HARDSTAND YARD EXCLUSIVE AGENCY

- 1,200m2 fenced hardstand yard
- Ideal builders or trade storage yard
- Semi-trailer access
- Good truck access
- Exterior hardstand/containers
- Fully fenced
- Light industry zoning
- Ample onsite parking
- General Industry zoning (GI)
- Moreton Bay Regional council is the second fastest growing area in Australia

## **LEASED**

1200 Lawnton 1977