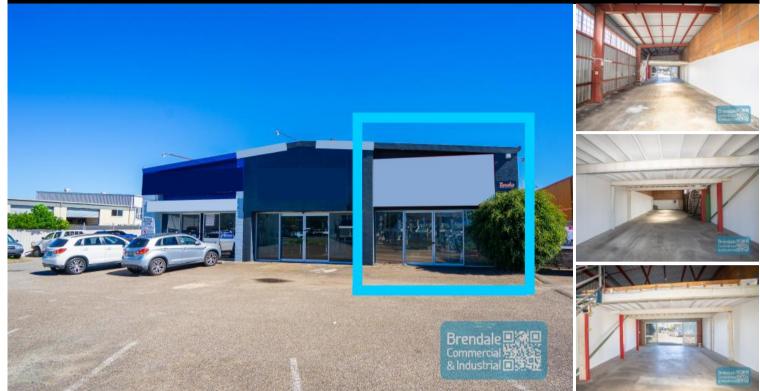

### BRENDALE Unit 23/71 South Pine Rd 152M2 MAIN ROAD TRADE RETAIL UNIT

EXCLUSIVE AGENCY

- 152m2 ground floor showroom
- Excellent exposure with main road frontage
- Ideal for trade retail or retail showroom
- Front unit in complex
- Good/maximum exposure to main road
- Dual driveway access
- Shop front access
- Easy parking in complex
- Signage to main road
- Excellent truck access
- Easy parking in complex
- Walking distance to Strathpine Railway Station
- Located near shops & business services
- Strategic Northside location
- 20 radial kilometers to Brisbane CBD

- Good access to Airport Precinct, Sunshine  ${\rm Coast}\,\&\,{\rm Gold}\,{\rm Coast}\,{\rm via}\,{\rm Bruce}\,{\rm Hwy}\,\&\,{\rm Gateway}\,{\rm Motorway}$ 

For more information or to arrange an inspection please call THE EXCLUSIVE AGENT Stan Topp of Brendale Commercial & Industrial