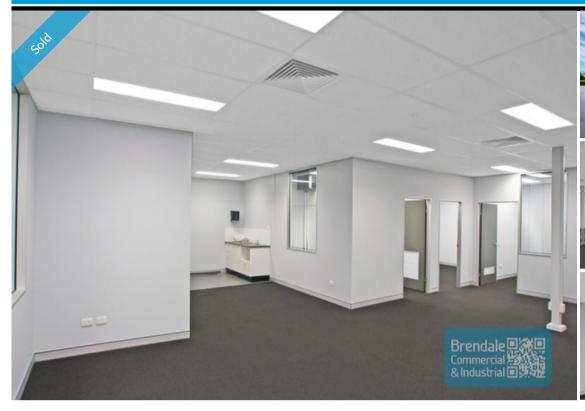

## BRENDALE 187M2 MODERN OFFICE SUITE

- 187m2 office suite
- First floor office
- Air conditioned space
- Office fitout included
- Boardroom area
- Reception area
- Managers offices
- Meeting area
- Fibre optic data cabling
- Private kitchenette
- Separate male & female toilets
- $\hbox{-}\, {\sf Undercover}\, {\sf car}\, {\sf parking}$
- 8 car parking spaces
- $\hbox{-}\operatorname{\sf Tilt}\operatorname{\sf panel}\operatorname{\sf construction}$
- Located in the Heart of Brendale
- 20 radial kilometers to Brisbane CBD
- Good access to Airport Precinct, Sunshine Coast & Gold Coast via Bruce Hwy & Gateway Motorway