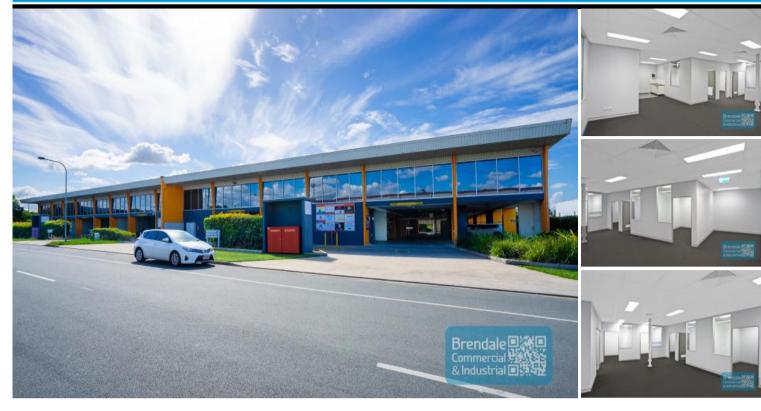

## **BRENDALE** 187M2 MODERN OFFICE SUITE

- 187m2 office suite
- First floor office
- Air conditioned space
- Office fitout included
- Boardroom area
- Reception area
- Managers offices
- Meeting area
- Fibre optic data cabling
- Private kitchenette
- Separate male & female toilets
- Undercover car parking
- 8 car parking spaces
- Tilt panel construction
- Located in the Heart of Brendale
- 20 radial kilometers to Brisbane CBD
- Good access to Airport Precinct, Sunshine Coast & Gold Coast via Bruce Hwy & Gateway Motorway