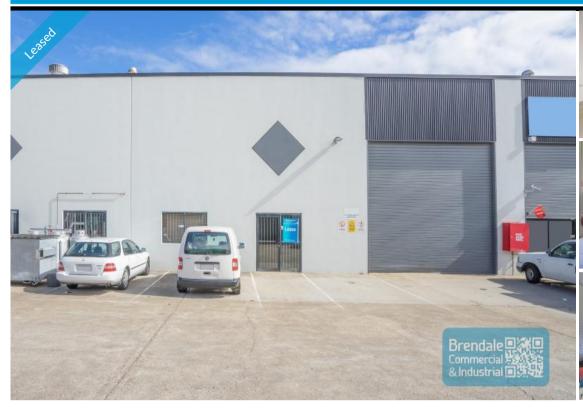

## BRENDALE 171M2 TILT PANEL UNIT WITH OFFICE

- 171m2 total space
- Tilt panel construction
- Well maintained
- Classic industrial or storage unit
- Small office area
- Air conditioned office
- Private amenities (inside tenancy)
- Disabled Toilet
- Private kitchenette (inside tenancy)
- Good internal racking height
- High bay lighting
- Natural light in warehouse
- Located in busy complex
- Roller door access
- Ample onsite parking
- 20 radial kilometers to Brisbane CBD
- Good access to Airport Precinct, Sunshine Coast & Gold Coast via Bruce Hwy & Gateway Motorway