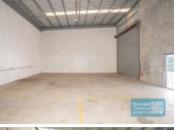

## BRENDALE 171M2 TILT PANEL UNIT WITH OFFICE

- 171m2 total space
- Tilt panel construction
- Well maintained
- Classic industrial or storage unit
- Small office area
- Air conditioned office
- Private amenities (inside tenancy)
- Disabled Toilet
- Private kitchenette (inside tenancy)
- Good internal racking height
- High bay lighting
- Natural light in warehouse
- Located in busy complex
- Roller door access
- Ample onsite parking
- 20 radial kilometers to Brisbane CBD
- Good access to Airport Precinct, Sunshine Coast & Gold Coast via Bruce Hwy & Gateway Motorway