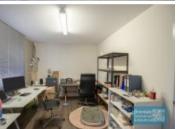

## BRENDALE 171M2 TILT PANEL UNIT WITH OFFICE

- 171m2 total space
- Tilt panel construction
- Well maintained
- Classic industrial or storage unit
- Small office area
- Air conditioned office
- Private amenities (inside tenancy)
- Disabled Toilet
- Private kitchenette (inside tenancy)
- Good internal racking height
- High bay lighting
- Natural light in warehouse
- Located in busy complex
- Roller door access
- Ample onsite parking
- 20 radial kilometers to Brisbane CBD
- Good access to Airport Precinct, Sunshine Coast & Gold Coast via Bruce Hwy & Gateway Motorway