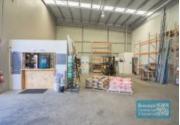

## BRENDALE 171M2 TILT PANEL UNIT WITH OFFICE

- 171m2 total space
- Tilt panel construction
- Well maintained
- Classic industrial or storage unit
- Small office area
- Air conditioned office
- Private amenities (inside tenancy)
- Disabled Toilet
- Private kitchenette (inside tenancy)
- Good internal racking height
- High bay lighting
- Natural light in warehouse
- Located in busy complex
- Roller door access
- Ample onsite parking
- 20 radial kilometers to Brisbane CBD
- Good access to Airport Precinct, Sunshine Coast & Gold Coast via Bruce Hwy & Gateway Motorway