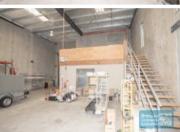

# 296M2 INDUSTRIAL UNIT WITH OFFICE EXCLUSIVE AGENCY

- 296m2 total space
- Vacant and ready to occupy
- Front unit in complex
- Well presented, neat warehouse & office
- Direct street frontage
- Ideal small warehouse
- 71m2 office area
- 225m2 warehouse space
- Mezzanine storage
- Office over two levels
- Air conditioned office
- Reception area & managers offices
- Meeting area
- Private amenities (including shower)
- Modern kitchenette
- Electric roller door
- General Industry zoning (GI)
- Good internal racking height
- High bay lighting
- Fully fenced site
- Excellent truck access
- Ample onsite parking
- 3 phase power
- Modern complex, tilt panel construction
- Well maintained tenancy
- 20 radial kilometers to Brisbane CBD
- Strategic Northside location

## **LEASED**

296 Brendale 1970