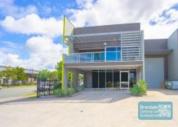

# 296M2 INDUSTRIAL UNIT WITH OFFICE EXCLUSIVE AGENCY

- 296m2 total space
- Vacant and ready to occupy
- Front unit in complex
- Well presented, neat warehouse & office
- Direct street frontage
- Ideal small warehouse
- 71m2 office area
- 225m2 warehouse space
- Mezzanine storage
- Office over two levels
- Air conditioned office
- Reception area & managers offices
- Meeting area
- Private amenities (including shower)
- Modern kitchenette
- Electric roller door
- General Industry zoning (GI)
- Good internal racking height
- High bay lighting
- Fully fenced site
- Excellent truck access
- Ample onsite parking
- 3 phase power
- Modern complex, tilt panel construction
- Well maintained tenancy
- 20 radial kilometers to Brisbane CBD
- Strategic Northside location

## **LEASED**

296 Brendale 1970