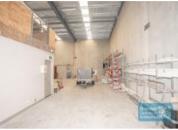

# 296M2 INDUSTRIAL UNIT WITH OFFICE EXCLUSIVE AGENCY

- 296m2 total space
- Vacant and ready to occupy
- Front unit in complex
- Well presented, neat warehouse & office
- Direct street frontage
- Ideal small warehouse
- 71m2 office area
- 225m2 warehouse space
- Mezzanine storage
- Office over two levels
- Air conditioned office
- Reception area & managers offices
- Meeting area
- Private amenities (including shower)
- Modern kitchenette
- Electric roller door
- General Industry zoning (GI)
- Good internal racking height
- High bay lighting
- Fully fenced site
- Excellent truck access
- Ample onsite parking
- 3 phase power
- Modern complex, tilt panel construction
- Well maintained tenancy
- 20 radial kilometers to Brisbane CBD
- Strategic Northside location

## **LEASED**

296 Brendale 1970