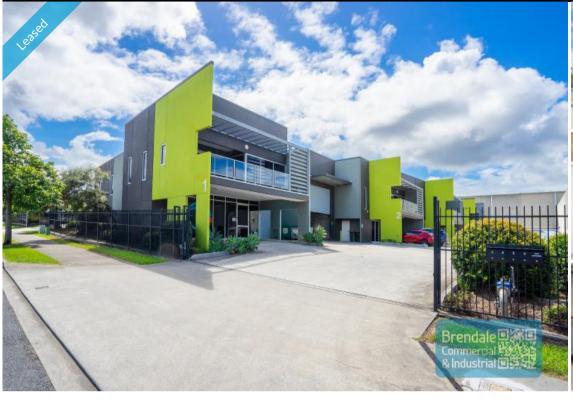

# 296M2 INDUSTRIAL UNIT WITH OFFICE EXCLUSIVE AGENCY

- 296m2 total space
- Vacant and ready to occupy
- Front unit in complex
- Well presented, neat warehouse & office
- Direct street frontage
- Ideal small warehouse
- 71m2 office area
- 225m2 warehouse space
- Mezzanine storage
- Office over two levels
- Air conditioned office
- Reception area & managers offices
- Meeting area
- Private amenities (including shower)
- Modern kitchenette
- Electric roller door
- General Industry zoning (GI)
- Good internal racking height
- High bay lighting
- Fully fenced site
- Excellent truck access
- Ample onsite parking
- 3 phase power
- Modern complex, tilt panel construction
- Well maintained tenancy
- 20 radial kilometers to Brisbane CBD
- Strategic Northside location

## **LEASED**

296 Brendale 1970