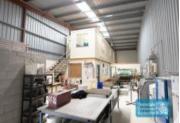

## 618M2 INDUSTRIAL WAREHOUSE WITH OFFICE EXCLUSIVE AGENCY

- 618m2 total space
- 320m2 warehouse space
- 298m2 office area
- Mezzanine storage
- Front 3 units in complex
- Front unit faces the street
- Office fitout included
- Reception & meeting areas
- Managers offices
- Office over two levels
- Lunch room area
- Private amenities
- Separate male & female toilets
- Semi-trailer access
- 3 roller doors
- High bay lighting
- Natural light in warehouse
- Good internal racking height
- 3 phase power
- Light industry zoning
- Pole sign in complex
- 3 separate units can be purchased individually
- Moreton Bay Regional council is the second fastest growing area in Australia  $\,$
- Need a smaller space? Alternative configurations are available from 200m2