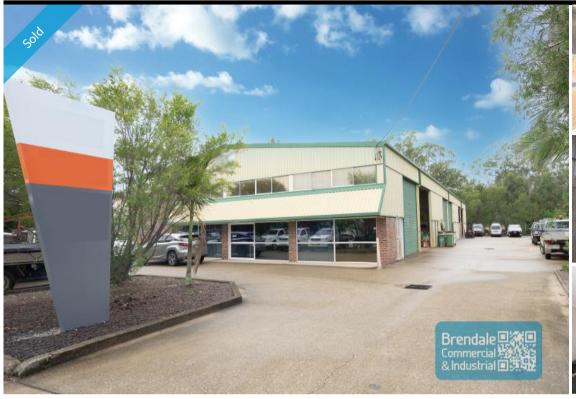

## **LAWNTON**

## 618M2 INDUSTRIAL WAREHOUSE WITH OFFICE EXCLUSIVE AGENCY

- 618m2 total space
- 320m2 warehouse space
- 298m2 office area
- Mezzanine storage
- Front 3 units in complex
- Front unit faces the street
- Office fitout included
- Reception & meeting areas
- Managers offices
- Office over two levels
- Lunch room area
- Private amenities
- Separate male & female toilets
- Semi-trailer access
- 3 roller doors
- High bay lighting
- Natural light in warehouse
- Good internal racking height
- 3 phase power
- Light industry zoning
- Pole sign in complex
- 3 separate units can be purchased individually
- Moreton Bay Regional council is the second fastest growing area in Australia  $\,$
- Need a smaller space? Alternative configurations are available from 200m2