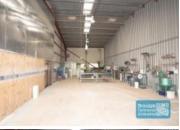

## 618M2 INDUSTRIAL WAREHOUSE WITH OFFICE EXCLUSIVE AGENCY

- 618m2 total space
- 320m2 warehouse space
- 298m2 office area
- Mezzanine storage
- Front 3 units in complex
- Front unit faces the street
- Office fitout included
- Reception & meeting areas
- Managers offices
- Office over two levels
- Lunch room area
- Private amenities
- Separate male & female toilets
- Semi-trailer access
- 3 roller doors
- High bay lighting
- Natural light in warehouse
- Good internal racking height
- 3 phase power
- Light industry zoning
- Pole sign in complex
- 3 separate units can be purchased individually
- Moreton Bay Regional council is the second fastest growing area in Australia  $\,$
- Need a smaller space? Alternative configurations are available from 200m2