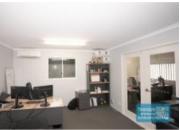

## 618M2 INDUSTRIAL WAREHOUSE WITH OFFICE EXCLUSIVE AGENCY

- 618m2 total space
- 320m2 warehouse space
- 298m2 office area
- Mezzanine storage
- Front 3 units in complex
- Front unit faces the street
- Office fitout included
- Reception & meeting areas
- Managers offices
- Office over two levels
- Lunch room area
- Private amenities
- Separate male & female toilets
- Semi-trailer access
- 3 roller doors
- High bay lighting
- Natural light in warehouse
- Good internal racking height
- 3 phase power
- Light industry zoning
- Pole sign in complex
- 3 separate units can be purchased individually
- Moreton Bay Regional council is the second fastest growing area in Australia  $\,$
- Need a smaller space? Alternative configurations are available from 200m2