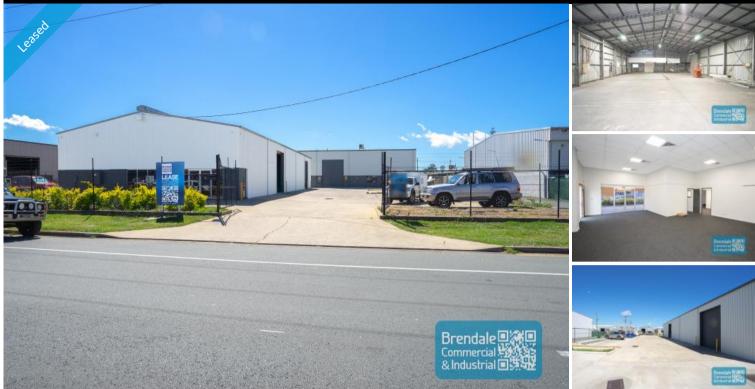

#### - 600m2 total space

- Front unit in complex
- Ideal for trade retail
- 2,597m2 total site
- 416m2 warehouse space
- 85m2 office area
- 49m2 mezzanine space
- Air conditioned office
- Office fitout included
- Reception area & managers offices
- Meeting area & staff breakout area
- Suspended ceiling & data cabling included
- Shop front access & showroom area
- Good signage opportunities
- Good internal racking height
- Fully fenced site
- 2 roller doors
- Mezzanine storage
- Wash down bay
- 7 allocated car parking spaces
- 3 phase power
- Private amenities (including shower)
- General Industry zoning (GI)
- Located in the heart of Brendale
- Exterior hardstand/ containers
- Semi-trailer access
- 20 radial kilometers to Brisbane CBD
- Strategic Northside location